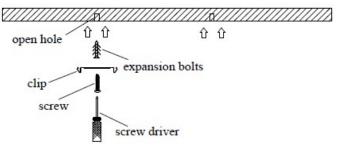

### A. Single Unit installation

Step 3: Connect electric wire to the lamp

Step 4: Install batten light to the clip, fix the screw

Step 5: Adjust the position of the fixture

#### Accessories:

Clips, screws, Expansion bolts