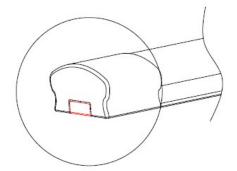

For Single unit installation, no need to open the end caps; For Linkable installation, need to open the end caps.