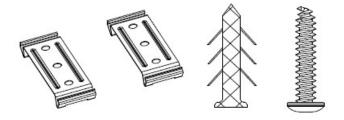

ingle Unit installation







Step 3: Connect electric wire to the lamp







Step 4: Install batten light to the clip, fix the screw



Step 5: Adjust the position of the fixture

## HAICHANG OPTOTECH CO., LIMITED

Website:www.haichanglight.com E-mail: sales@haichanglight.com

#### B. Linkable installation





Step 3: Connect input cord to WAGO connector, then open the small plastic cover on both end caps of the batten light in order to connect each lamp together, finally fit the batten light to the clips on the ceiling.



For Single unit installation, no need to open the end caps; For Linkable installation, need to open the end caps.

## HAICHANG OPTOTECH CO., LIMITED

Website:www.haichanglight.com E-mail: sales@haichanglight.com



#### Accessories:

Clips, screws, Expansion bolts



#### The maximum number of linkable continuous connection:

| Input Voltage | Length (mm) | Wire               | Max Qty | Size A (mm) |
|---------------|-------------|--------------------|---------|-------------|
| 230VAC/20W    | 600         | 2.5mm <sup>2</sup> | 160     | optional    |
| 230VAC/40W    | 1200        | 2.5mm <sup>2</sup> | 80      | optional    |
| 230VAC/60W    | 1500        | 2.5mm <sup>2</sup> | 55      | optional    |
| 230VAC/72W    | 1800        | 2.5mm <sup>2</sup> | 45      | optional    |