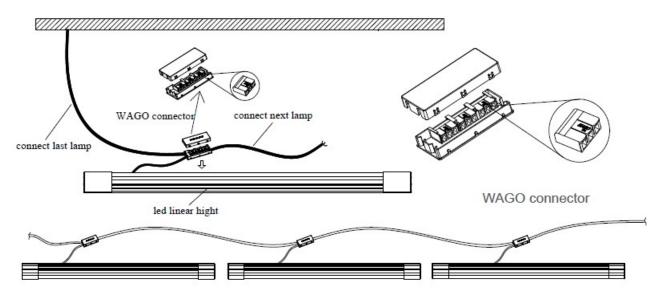

#### B. Linkable installation

Step 3: Connect input cord to WAGO connector, then open the small plastic cover on both end caps of the batten light in order to connect each lamp together, finally fit the batten light to the clips on the ceiling.

For Single unit installation, no need to open the end caps; For Linkable installation, need to open the end caps.