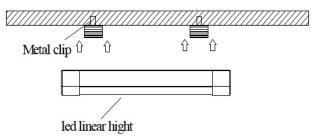

### How to install LED batten light to ceiling surface

### A. Single Unit installation

Step 3: Connect electric wire to the lamp

Step 4: Install batten light to the clip, fix the screw

Step 5: Adjust the position of the fixture