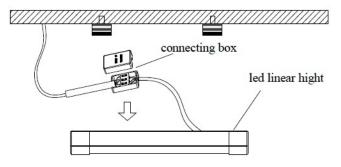

#### B. Linkable installation

Step 3: Connect input cord to WAGO connector, then open the small plastic cover on both end caps of the batten light in order to connect each lamp together, finally fit the batten light to the clips on the ceiling.

For Single unit installation, no need to open the end caps; For Linkable installation, need to open the end caps.