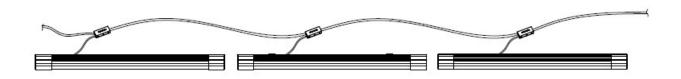

#### B. Linkable installation

Step 3: Connect input cord to WAGO connector, then open the small plastic cover on both end caps of the batten light in order to connect each lamp together, finally fit the batten light to the clips on the ceiling.