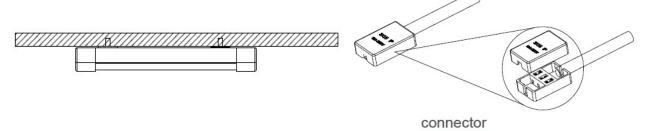

### A. Single Unit installation

Step 3: Connect electric wire to the lamp

Step 4: Install batten light to the clip, fix the screw

Step 5: Adjust the position of the fixture

For Single unit installation, no need to open the end caps; For Linkable installation, need to open the end caps.