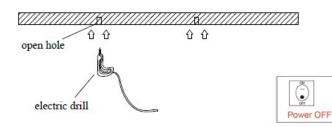

### A. Single Unit installation

Step 3: Connect electric wire to the lamp

Step 4: Install batten light to the clip, fix the screw

Step 5: Adjust the position of the fixture