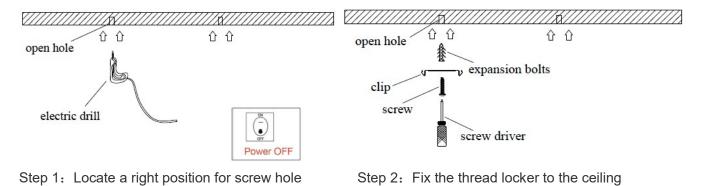

### A. Single Unit installation

Step 3: Connect electric wire to the lamp

Step 4: Install batten light to the clip, fix the screw

Step 5: Adjust the position of the fixture

#### Accessories:

Clips, screws, Expansion bolts