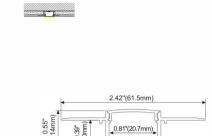

5LED 70LEDs/M, 14W/M

# ALP3030



Frosted PC cover
LED Strip: 2835LED

# Aluminum LED Profile



PC diffused cover PC semi-clear cover

LED Strip: 2835LED 140LEDs/M, 28W/M





PC diffused cover(milky)
PC semi-clear cover

LED Strip: 2835LED 140LEDs/M, 28W/M





PC diffused cover(milky)
PC semi-clear cover

LED Strip: 2835LED 210LEDs/M, 42W/M





PC Frosted cover LED Strip: 2835LED 140LEDs/M, 28W/M

# **ALP054**



PC Diffused Cover

LED Strip: 2835LED 140LEDs/M, 28W/M

# **ALP065**











PMMA opal matte cover PMMA semi-clear cover PC diffused cover

LED Strip: 2835LED 140LEDs/M, 28W/M

#### **ALP065-T**











PC diffused cover

LED Strip: 2835LED

#### ALP066









PMMA opal matte cover PMMA semi-clear cover PC diffused cover

LED Strip: 2835LED

# Aluminum LED Profile





PC diffused cover

LED Strip: 2835LED 120LEDs/M, 24W/M







PC Frosted cover

LED Strip: 3528LED 120LEDs/M, 9.6W/M

#### **ALP116**





PC Frosted cover

LED Strip: 3528LED 120LEDs/M, 9.6W/M

#### **ALP117**





PC Frosted cover LED Strip: 3528LED

120LEDs/M, 9.6W/M

# LED Linear Lighting Solution Expert

# ALP5090







PC Frosted Cover LED Module:2835LED 28W/1.2M

#### **ALP7595-UP**







PC Frosted cover LED Module:2835LED 42W/1.2M

LED Module:2835LED 84W/1.2M

#### **ALP6875**







PC Frosted cover LED Module:2835LED 28W/1.2M

#### ALP6875-D





2.68"(68mm)

PC Frosted cover LED Module:2835LED 28W/1.2M

# **LED Linear Lighting Solution Expert**

#### ALP9575-R







PC Frosted cover LED Module:2835LED

42W/1.2M

### **ALP9575-RD**





PC Frosted cover LED Module:2835LED 4