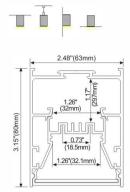

#### **ALP7578**

0.73" (18.5mm)

# 2.95"(75mm) 1.65"(42mm) 1.65"(42mm) 1.22"(31mm) 2.07"(52.5mm)