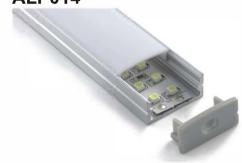

#### **ALP014**

PMMA opal matte cover PMMA semi-clear cover PC diffused cover

LED Strip:3528 LED 120 LEDs/M, 9.6W/M