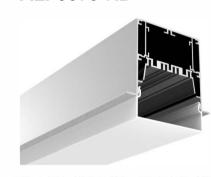

#### **ALP7578**

0.73" (18.5mm)

# 2.95"(75mm) 1.65"(42mm) 1.65"(42mm) 1.22"(31mm) 2.07"(52.5mm)