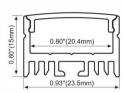

ear cover PC diffused cover

LED Strip, 2835 LED 140LEDs/M, 28W/M







PMMA opal matte cover PMMA semi-clear cover PC diffused cover

LED Strip, 2835 LED 140LEDs/M, 28W/M

# **ALP029**





PC diffused cover

LED Strip, 2835 LED 140LEDs/M, 28W/M







PMMA opal matte cover PMMA semi-clear cover PC diffused cover

LED Strip, 2835 LED 140LEDs/M, 28W/M

# Aluminum LED Profile

# ALP032







PMMA opal matte cover PMMA semi-clear cover PC diffused cover

LED Strip, 2835 LED 140LEDs/M, 28W/M

#### ALP033







PC diffused cover LED Strip: 2835LED 70LEDs/M, 14W/M

#### ALP034







PC diffused cover

LED Strip: 2835LED 70LEDs/M, 14W/M

#### **ALP043**







PMMA opal matte cover PMMA semi-clear cover PMMA clear cover PC diffused cover

LED Strip: 2835LED 120LEDs/M, 24W/M

### ALP044







PMMA opal matte cover PMMA semi-clear cover PC diffused cover

LED Strip: 2835LED 120LEDs/M, 24W/M

#### ALP017-R5







PMMA opal matte cover PMMA semi-clear cover PC diffused cover

LED Strip, 2835 LED 140LEDs/M, 28W/M

#### **ALP018-R3**







PMMA opal matte cover PMMA semi-clear cover PC diffused cover

LED Strip, 2835 LED 140LEDs/M, 28W/M

#### ALP045-R







PC diffused cover

LED Strip: 2835LED 140LEDs/M, 28W/M

# Aluminum LED Profile

#### ALP046-R







PC diffused cover

LED Strip: 2835LED 140LEDs/M, 28W/M

#### ALP047-R1





3.54"(90mm)

PC diffused cover

LED Strip: 2835LED 210LEDs/M, 42W/M

#### **ALP048-R1**







PC diffused cover

LED Strip: 2835LED 210LEDs/M, 42W/M

#### ALP044-PC-R







PC diffused cover

LED Strip: 2835LED 120LEDs/M, 24W/M

# ALP049-R (www.g.g