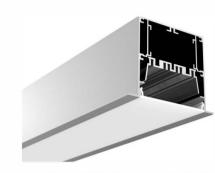

# LED Profile for Architectural Lighting

PC Frosted cover LED Module:2835LED 28W/1.2M