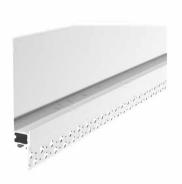

#### **ALP082**

0.07" (1.8mm)

PC Diffused Cover

Light Source:2835SMD LED strip,120leds/m Installation:Recessed in 5/8" drywall