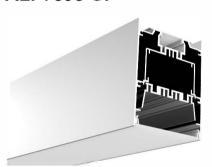

# LED Profile for Architectural Lighting

#### **ALP6380**

#### PC Frosted Cover

Light Source: 2835SMD LED module,double rows Installation: Surface Mounting Direct Suspended Direct Wall Mounting