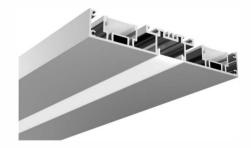

### LS30 LED Linear Lighting System

Optional Light Inserts

Reflector:15°, 30°, 45°

PC Frosted Cover

Blind Cover