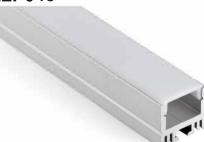

M

#### **ALP025**







Rigid LED light bar

#### ALP026







Rigid LED light bar

# **ALP027**





PMMA opal matte cover PMMA semi-clear cover PC diffused cover

LED Strip, 2835 LED 140LEDs/M, 28W/M







PMMA opal matte cover PMMA semi-clear cover PC diffused cover

LED Strip, 2835 LED 140LEDs/M, 28W/M

# **ALP029**





PC diffused cover

LED Strip, 2835 LED 140LEDs/M, 28W/M







PMMA opal matte cover PMMA semi-clear cover PC diffused cover

LED Strip, 2835 LED 140LEDs/M, 28W/M

# Aluminum LED Profile

# ALP032







PMMA opal matte cover PMMA semi-clear cover PC diffused cover

LED Strip, 2835 LED 140LEDs/M, 28W/M

#### ALP033







PC diffused cover LED Strip: 2835LED 70LEDs/M, 14W/M

#### ALP034







PC diffused cover

LED Strip: 2835LED 70LEDs/M, 14W/M

#### **ALP043**







PMMA opal matte cover PMMA semi-clear cover PMMA clear cover PC diffused cover

LED Strip: 2835LED 120LEDs/M, 24W/M

### ALP044







PMMA opal matte cover PMMA semi-clear cover PC diffused cover

LED Strip: 2835LED 120LEDs/M, 24W/M

#### ALP017-R5







PMMA opal matte cover PMMA semi-clear cover PC diffused cover

LED Strip, 2835 LED 140LEDs/M, 28W/M

#### **ALP018-R3**







PMMA opal matte cover PMMA semi-clear cover PC diffused cover

LED Strip, 2835 LED 140LEDs/M, 28W/M

#### ALP045-R







PC diffused cover

LED Strip: 2835LED 140LEDs/M, 28W/M

# Aluminum LED Profile

#### ALP046-R







PC diffused cover

LED Strip: 2835LED 140LEDs/M, 28W/M

#### ALP047-R1





3.54"(90mm)

PC diffused cover

LED Strip: 2835LED 210LEDs/M, 42W/M

#### **ALP048-R1**







PC diffused cove