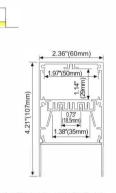

ALP9575-R







PC Frosted cover LED Module:2835LED

42W/1.2M

### **ALP9575-RD**





PC Frosted cover LED Module:2835LED 42W/1.2M

#### **ALP12575**





PC Frosted cover LED Module:2835 LED 54W/1.2M

#### **ALP12335**





PC Frosted cover LED Module:2835LED 54W/1.2M

# LED Linear Lighting Solution Expert

#### ALP059-R





PMMA opal matte cover PMMA semi-clear cover PC diffused cover

LED strip:5730LED 60LEDs/M,30W/M

#### **ALP8585**





PMMA opal matte cover PMMA semi-clear cover PC diffused cover

LED strip:5730LED 60LEDs/M,30W/M

### ALP5075-C





PC Frosted cover LED Module:2835LED 28W/1.2M

#### ALP6545-C





PC Frosted cover
LED Module:2835 LED
84W/1.2M

# LED Linear Lighting Solution Expert

# ALP6090



PC Frosted Cover LED Module:2835LED

28W/1.2M

#### **ALP60108**





PC Frosted Cover
LED Module:2835LED

28W/1.2M

#### **ALP7575-RL**





Lens: 30/60dgrees, asymmetrical or symmetrical

LED Module:2835LED 42W/1.2M

#### ALP100-WR





PMMA opal matte cover PMMA semi-clear cover PC diffused cover LED strip:5730LED

LED strip:5730LED 60LEDs/M,30W/M

# LED Linear Lighting Solution Expert

# LED Profile for Architectural Lighting







PC Frosted cover LED Module:2835LED 28W/1.2M

#### T100







PC Frosted cover LED Module:2835LED

#### **ALP15023**







PC Frosted cover LED Module:2835LED 84W/1.2M

#### **ALP118**





PMMA opal matte cover PMMA semi-clear cover PC diffused cover

LED Strip, 2835 LED 140LEDs/M, 28W/M

#### **ALP109**





PC Diffused Cover

Light Source: 2835SMD LED strip,120leds/m Installation: Surface Mounting

#### **ALP104**