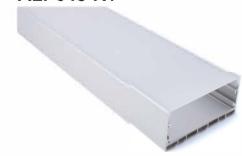

W/M

#### **ALP043**







PMMA opal matte cover PMMA semi-clear cover PMMA clear cover PC diffused cover

LED Strip: 2835LED 120LEDs/M, 24W/M

### ALP044







PMMA opal matte cover PMMA semi-clear cover PC diffused cover

LED Strip: 2835LED 120LEDs/M, 24W/M

#### ALP017-R5







PMMA opal matte cover PMMA semi-clear cover PC diffused cover

LED Strip, 2835 LED 140LEDs/M, 28W/M

#### **ALP018-R3**







PMMA opal matte cover PMMA semi-clear cover PC diffused cover

LED Strip, 2835 LED 140LEDs/M, 28W/M

#### ALP045-R







PC diffused cover

LED Strip: 2835LED 140LEDs/M, 28W/M

# Aluminum LED Profile

#### ALP046-R







PC diffused cover

LED Strip: 2835LED 140LEDs/M, 28W/M

#### ALP047-R1





3.54"(90mm)

PC diffused cover

LED Strip: 2835LED 210LEDs/M, 42W/M

#### **ALP048-R1**







PC diffused cover

LED Strip: 2835LED 210LEDs/M, 42W/M

#### ALP044-PC-R







PC diffused cover

LED Strip: 2835LED 120LEDs/M, 24W/M

# ALP049-R (www.g.g.),588

PC semi-clear cover PC diffused cover

LED Strip: 2835LED 120LEDs/M, 24W/M

# ALP050



PMMA opal matte cover PMMA semi-clear cover PMMA clear cover PC diffused cover

LED Strip: 2835LED 70LEDs/M, 14W/M

# ALP062



PMMA opal matte cover PMMA semi-clear cover PC diffused cover

LED Strip: 2835LED 70LEDs/M, 14W/M

# ALP3030



Frosted PC cover
LED Strip: 2835LED

# Aluminum LED Profile



PC diffused cover PC semi-clear cover

LED Strip: 2835LED 140LEDs/M, 28W/M





PC diffused cover(milky)
PC semi-clear cover

LED Strip: 2835LED 140LEDs/M, 28W/M





PC diffused cover(milky)
PC semi-clear cover

LED Strip: 2835LED 210LEDs/