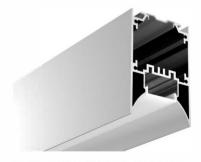

D 42W/1.2M

LED Module:2835LED 84W/1.2M

#### **ALP6875**







PC Frosted cover LED Module:2835LED 28W/1.2M

#### ALP6875-D





2.68"(68mm)

PC Frosted cover LED Module:2835LED 28W/1.2M

# **LED Linear Lighting Solution Expert**

#### ALP9575-R







PC Frosted cover LED Module:2835LED

42W/1.2M

### **ALP9575-RD**





PC Frosted cover LED Module:2835LED 42W/1.2M

#### **ALP12575**





PC Frosted cover LED Module:2835 LED 54W/1.2M

#### **ALP12335**





PC Frosted cover LED Module:2835LED 54W/1.2M

# LED Linear Lighting Solution Expert

#### ALP059-R





PMMA opal matte cover PMMA semi-clear cover PC diffused cover

LED strip:5730LED 60LEDs/M,30W/M

#### **ALP8585**





PMMA opal matte cover PMMA semi-clear cover PC diffused cover

LED strip:5730LED 60LEDs/M,30W/M

### ALP5075-C





PC Frosted cover LED Module:2835LED 28W/1.2M

#### ALP6545-C





PC Frosted cover
LED Module:2835 LED
84W/1.2M

# LED Linear Lighting Solution Expert

# ALP6090



PC Frosted Cover LED Module:2835LED

28W/1.2M

#### **ALP60108**





PC Frosted Cover
LED Module:2835LED

28W/1.2M

#### **ALP7575-RL**





Lens: 30/60dgrees, asymmetrical or symmetrical

LED Module:2835LED 42W/1.2M

#### ALP100-WR





PMMA opal matte cover PMMA semi-clear cover PC diffused cover LED strip:5730LED

LED strip:5730LED 60LEDs/M,30W/M

# LED Linear Lighting Solution Expert

# LED Profile for Architectural Lighting







PC Frosted cover LED Module:2835LED 28W/1.2M

#### T100







PC Frosted cover LED Module:2835LED

#### **ALP15023**







PC Frosted cover LED Module:2835LED 84W/1.2M

#### **ALP118**