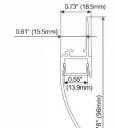

#### ALP047-R1

3.54"(90mm)

PC diffused cover

LED Strip: 2835LED 210LEDs/M, 42W/M