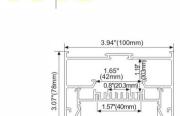

#### **ALP7578**

0.73" (18.5mm)

# 2.95"(75mm) 1.65"(42mm) 1.65"(42mm) 1.22"(31mm) 2.07"(52.5mm)