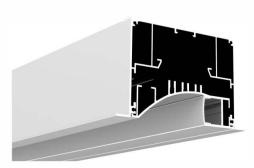

#### **ALP7578**

0.73" (18.5mm)

# 2.95"(75mm) 1.65"(42mm) 1.65"(42mm) 1.22"(31mm) 2.07"(52.5mm)