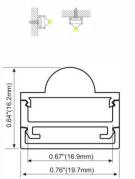

# ALP001-R

PMMA opal matte cover PMMA semi-clear cover PMMA clear cover PC diffused cover

LED Strip: 2835LED 70LEDs/M, 14W/M