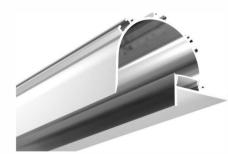

# ALP001-R

PMMA opal matte cover PMMA semi-clear cover PMMA clear cover PC diffused cover

LED Strip: 2835LED 70LEDs/M, 14W/M