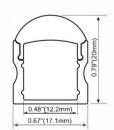

# HAICHANG OPTOTECH CO., LTD.

Add: Rm. 19C, Lockhart Ctr.,301-307 Lockhart Rd., Wan Chai, Hong Kong.

Tel: 86-28-87564796

Email: sales@haichanglight.com Website: www.haichanglight.com

# Catalogue Aluminum LED Profile Kit

# ALP001-R





PMMA opal matte cover PMMA semi-clear cover PMMA clear cover PC diffused cover

LED Strip: 2835LED 70LEDs/M, 14W/M

# ALP002-R





PMMA opal matte cover PMMA semi-clear cover PMMA clear cover PC diffused cover

LED Strip: 2835LED 70LEDs/M, 14W/M

### ALP002-RL







PMMA opal matte cover PMMA semi-clear cover PMMA clear cover 60 degrees

LED Strip: 2835LED 70LEDs/M, 14W/M

### ALP004-RL







PMMA opal matte cover PMMA semi-clear cover PMMA clear cover 30 degrees

LED Strip: 2835LED 70LEDs/M, 14W/M

# Aluminum LED Profile

#### ALP003-R







PMMA opal matte cover PMMA semi-clear cover PMMA clear cover PC diffused cover

LED Strip: 2835LED 70LEDs/M, 14W/M

#### ALP004-R







PMMA opal matte cover PMMA semi-clear cover PMMA clear cover PC diffused cover

LED Strip: 2835LED 70LEDs/M, 14W/M

#### **ALP005**







PMMA opal matte cover PMMA semi-clear cover

LED Strip: 2835LED 70LEDs/M, 14W/M

#### ALP006







PMMA opal matte cover PMMA semi-clear cover PC diffused cover

LED Strip: 2835LED 70LEDs/M, 14W/M

# ALP007-R

# 7



PMMA opal matte cover PMMA semi-clear cover PMMA clear cover PC diffused cover

LED Strip: 2835LED 70LEDs/M, 14W/M

# ALP008



PMMA opal matte cover