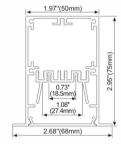

PMMA opal matte cover PMMA semi-clear cover PC diffused cover

LED Strip: 2835LED 140LEDs/M, 28W/M

#### **ALP065-T**











PC diffused cover

LED Strip: 2835LED

#### ALP066









PMMA opal matte cover PMMA semi-clear cover PC diffused cover

LED Strip: 2835LED

# Aluminum LED Profile





PC diffused cover

LED Strip: 2835LED 120LEDs/M, 24W/M







PC Frosted cover

LED Strip: 3528LED 120LEDs/M, 9.6W/M

#### **ALP116**





PC Frosted cover

LED Strip: 3528LED 120LEDs/M, 9.6W/M

#### **ALP117**





PC Frosted cover LED Strip: 3528LED

120LEDs/M, 9.6W/M

# LED Linear Lighting Solution Expert

# ALP5090







PC Frosted Cover LED Module:2835LED 28W/1.2M

#### **ALP7595-UP**







PC Frosted cover LED Module:2835LED 42W/1.2M

LED Module:2835LED 84W/1.2M

#### **ALP6875**







PC Frosted cover LED Module:2835LED 28W/1.2M

#### ALP6875-D





2.68"(68mm)

PC Frosted cover LED Module:2835LED 28W/1.2M

# **LED Linear Lighting Solution Expert**

#### ALP9575-R







PC Frosted cover LED Module:2835LED

42W/1.2M

### **ALP9575-RD**





PC Frosted cover LED Module:2835LED 42W/1.2M

#### **ALP12575**





PC Frosted cover LED Module:2835 LED 54W/1.2M

#### **ALP12335**





PC Frosted cover LED Module:2835LED 54W/1.2M

# LED Linear Lighting Solution Expert

#### ALP059-R





PMMA opal matte cover PMMA semi-clear cover PC diffused cover

LED strip:5730LED 60LEDs/M,30W/M

#### **ALP8585**





PMMA opal matte cover PMMA semi-clear cover PC diffused cover

LED strip:5730LED 60LEDs/M,30W/M

### ALP5075-C





PC Frosted cover LED Module:2835LED 28W/1.2M

#### ALP6545-