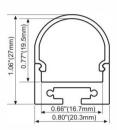

# **ALP027**

PMMA opal matte cover PMMA semi-clear cover PC diffused cover

LED Strip, 2835 LED 140LEDs/M, 28W/M

PMMA opal matte cover PMMA semi-clear cover PC diffused cover

LED Strip, 2835 LED 140LEDs/M, 28W/M