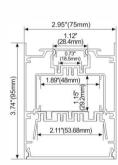

#### **ALP7578**

0.73" (18.5mm)

# 2.95"(75mm) 1.65"(42mm) 1.65"(42mm) 1.22"(31mm) 2.07"(52.5mm)