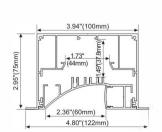

#### ALP047-R1

3.54"(90mm)

PC diffused cover

LED Strip: 2835LED 210LEDs/M, 42W/M