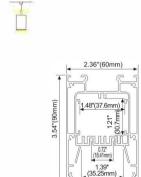

dule:2835LED 28W/1.2M

# **LED Linear Lighting Solution Expert**

#### ALP9575-R







PC Frosted cover LED Module:2835LED

42W/1.2M

### **ALP9575-RD**





PC Frosted cover LED Module:2835LED 42W/1.2M

#### **ALP12575**





PC Frosted cover LED Module:2835 LED 54W/1.2M

#### **ALP12335**





PC Frosted cover LED Module:2835LED 54W/1.2M

# LED Linear Lighting Solution Expert

#### ALP059-R





PMMA opal matte cover PMMA semi-clear cover PC diffused cover

LED strip:5730LED 60LEDs/M,30W/M

#### **ALP8585**





PMMA opal matte cover PMMA semi-clear cover PC diffused cover

LED strip:5730LED 60LEDs/M,30W/M

### ALP5075-C





PC Frosted cover LED Module:2835LED 28W/1.2M

#### ALP6545-C





PC Frosted cover
LED Module:2835 LED
84W/1.2M

# LED Linear Lighting Solution Expert

# ALP6090



PC Frosted Cover LED Module:2835LED

28W/1.2M

#### **ALP60108**





PC Frosted Cover
LED Module:2835LED

28W/1.2M

#### **ALP7575-RL**





Lens: 30/60dgrees, asymmetrical or symmetrical

LED Module:2835LED 42W/1.2M

#### ALP100-WR





PMMA opal matte cover PMMA semi-clear cover PC diffused cover LED strip:5730LED

LED strip:5730LED 60LEDs/M,30W/M

# LED Linear Lighting Solution Expert

# LED Profile for Architectural Lighting







PC Frosted cover LED Module:2835LED 28W/1.2M

#### T100







PC Frosted cover LED Module:2835LED

#### **ALP15023**







PC Frosted cover LED Module:2835LED 84W/1.2M

#### **ALP118**





PMMA opal matte cover PMMA semi-clear cover PC diffused cover

LED Strip, 2835 LED 140LEDs/M, 28W/M

#### **ALP109**





PC Diffused Cover

Light Source: 2835SMD LE