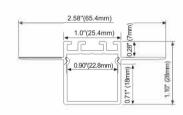

#### **ALP7578**

0.73" (18.5mm)

# 2.95"(75mm) 1.65"(42mm) 1.65"(42mm) 1.22"(31mm) 2.07"(52.5mm)