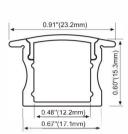

#### ALP004-R

PMMA opal matte cover PMMA semi-clear cover PMMA clear cover PC diffused cover

LED Strip: 2835LED 70LEDs/M, 14W/M