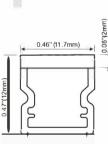

ffused cover

LED Strip:3528 LED 120 LEDs/M, 9.6W/M

#### ALP015-R







PMMA opal matte cover PMMA semi-clear cover

LED Strip, 2835 LED 140LEDs/M, 28W/M

# ALP016-R

PMMA opal matte cover PMMA semi-clear cover PC diffused cover

LED Strip, 2835 LED 140LEDs/M, 28W/M

# ALP021





PMMA opal matte cover PMMA semi-clear cover PMMA clear cover PC diffused cover

LED Strip: 2835LED 120LEDs/M, 24W/M

#### ALP023-R2





PC Frosted cover

LED Strip: 3528LED 120LEDs/M, 9.6W/M

#### ALP024-R





PMMA opal matte cover PMMA semi-clear cover PMMA clear cover PC diffused cover

LED Strip: 2835LED 70LEDs/M. 14W/M

# Aluminum LED Profile

# ALP035





PC diffused cover

LED Strip: 3528LED 120LEDs/M, 9.6W/M

# ALP073







PC Frosted Cover

LED Strip: 3528LED 120LEDs/M, 9.6W/M

#### **ALP025**







Rigid LED light bar

#### ALP026







Rigid LED light bar

# **ALP027**





PMMA opal matte cover PMMA semi-clear cover PC diffused cover

LED Strip, 2835 LED 140LEDs/M, 28W/M







PMMA opal matte cover PMMA semi-clear cover PC diffused cover

LED Strip, 2835 LED 140LEDs/M, 28W/M

# **ALP029**





PC diffused cover

LED Strip, 2835 LED 140LEDs/M, 28W/M







PMMA opal matte cover PMMA semi-clear cover PC diffused cover

LED Strip, 2835 LED 140LEDs/M, 28W/M

# Aluminum LED Profile

# ALP032







PMMA opal matte cover PMMA semi-clear cover PC diffused cover

LED Strip, 2835 LED 140LEDs/M, 28W/M

#### ALP033







PC diffused cover LED Strip: 2835LED 70LEDs/M, 14W/M

#### ALP034







PC diffused cover

LED Strip: 2835LED 70LEDs/M, 14W/M

#### **ALP043**







PMMA opal matte co