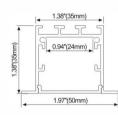

#### ALP017-R5

PMMA opal matte cover PMMA semi-clear cover PC diffused cover

LED Strip, 2835 LED 140LEDs/M, 28W/M