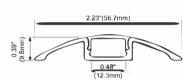

#### **ALP7578**

0.73" (18.5mm)

# 2.95"(75mm) 1.65"(42mm) 1.65"(42mm) 1.22"(31mm) 2.07"(52.5mm)