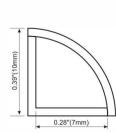

s/M, 9.6W/M

#### ALP015-R







PMMA opal matte cover PMMA semi-clear cover

LED Strip, 2835 LED 140LEDs/M, 28W/M

# ALP016-R

PMMA opal matte cover PMMA semi-clear cover PC diffused cover

LED Strip, 2835 LED 140LEDs/M, 28W/M

# ALP021





PMMA opal matte cover PMMA semi-clear cover PMMA clear cover PC diffused cover

LED Strip: 2835LED 120LEDs/M, 24W/M

#### ALP023-R2





PC Frosted cover

LED Strip: 3528LED 120LEDs/M, 9.6W/M

#### ALP024-R





PMMA opal matte cover PMMA semi-clear cover PMMA clear cover PC diffused cover

LED Strip: 2835LED 70LEDs/M. 14W/M

# Aluminum LED Profile

# ALP035





PC diffused cover

LED Strip: 3528LED 120LEDs/M, 9.6W/M

# ALP073







PC Frosted Cover

LED Strip: 3528LED 120LEDs/M, 9.6W/M

#### **ALP025**







Rigid LED light bar

#### ALP026







Rigid LED light bar

# **ALP027**





PMMA opal matte cover PMMA semi-clear cover PC diffused cover

LED Strip, 2835 LED 140LEDs/M, 28W/M







PMMA opal matte cover PMMA semi-clear cover PC diffused cover

LED Strip, 2835 LED 140LEDs/M, 28W/M

# **ALP029**





PC diffused cover

LED Strip, 2835 LED 140LEDs/M, 28W/M







PMMA opal matte cover PMMA semi-clear cover PC diffused cover

LED Strip, 2835 LED 140LEDs/M, 28W/M

# Aluminum LED Profile

# ALP032







PMMA opal matte cover PMMA semi-clear cover PC diffused cover

LED Strip, 2835 LED 140LEDs/M, 28W/M

#### ALP033







PC diffused cover LED Strip: 2835LED 70LEDs/M, 14W/M

#### ALP034







PC diffused cover

LED Strip: 2835LED 70LEDs/M, 14W/M

#### **ALP043**







PMMA opal matte cover PMMA semi-clear cover PMMA clear cov