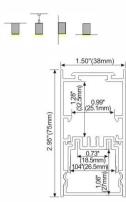

#### **ALP7578**

0.73" (18.5mm)

# 2.95"(75mm) 1.65"(42mm) 1.65"(42mm) 1.22"(31mm) 2.07"(52.5mm)