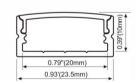

LP006







PMMA opal matte cover PMMA semi-clear cover PC diffused cover

LED Strip: 2835LED 70LEDs/M, 14W/M

# ALP007-R

# 7



PMMA opal matte cover PMMA semi-clear cover PMMA clear cover PC diffused cover

LED Strip: 2835LED 70LEDs/M, 14W/M

# ALP008



PMMA opal matte cover PMMA semi-clear cover

LED Strip: 2835LED 70LEDs/M, 14W/M

#### ALP010







PMMA opal matte cover PMMA semi-clear cover

LED Strip: 2835LED 120LEDs/M, 24W/M

#### ALP011







PMMA opal matte cover PMMA semi-clear cover

LED Strip: 2835LED 120LEDs/M, 24W/M

### Aluminum LED Profile

#### ALP012





PMMA clear cover (lens,45 degrees)

LED Strip: 2835LED 120LEDs/M, 24W/M

#### ALP013







PMMA opal matte cover PMMA semi-clear cover PC diffused cover

LED Strip:3528 LED 120 LEDs/M, 9.6W/M

#### **ALP014**







PMMA opal matte cover PMMA semi-clear cover PC diffused cover

LED Strip:3528 LED 120 LEDs/M, 9.6W/M

#### ALP015-R







PMMA opal matte cover PMMA semi-clear cover

LED Strip, 2835 LED 140LEDs/M, 28W/M

# ALP016-R

PMMA opal matte cover PMMA semi-clear cover PC diffused cover

LED Strip, 2835 LED 140LEDs/M, 28W/M

# ALP021





PMMA opal matte cover PMMA semi-clear cover PMMA clear cover PC diffused cover

LED Strip: 2835LED 120LEDs/M, 24W/M

#### ALP023-R2





PC Frosted cover

LED Strip: 3528LED 120LEDs/M, 9.6W/M

#### ALP024-R





PMMA opal matte cover PMMA semi-clear cover PMMA clear cover PC diffused cover

LED Strip: 2835LED 70LEDs/M. 14W/M

# Aluminum LED Profile

# ALP035





PC diffused cover

LED Strip: 3528LED 120LEDs/M, 9.6W/M

# ALP073







PC Frosted Cover

LED Stri