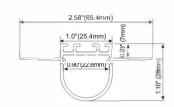

#### ALP047-R1

3.54"(90mm)

PC diffused cover

LED Strip: 2835LED 210LEDs/M, 42W/M