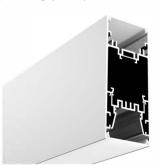

#### PC Frosted Cover

Light Source: 2835SMD LED module,three rows led Installation: Surface Mounting Direct Suspended Direct Wall Mounting

#### **ALP75120**

#### PC Frosted Cover

Light Source: 2835SMD LED module,three rows led Installation: Suspended Direct Suspended Direct and Indirect Wall Mounting