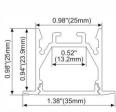

#### ALP047-R1

3.54"(90mm)

PC diffused cover

LED Strip: 2835LED 210LEDs/M, 42W/M