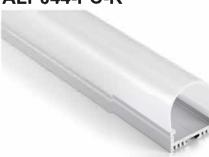

ar cover PC diffused cover

LED Strip: 2835LED 120LEDs/M, 24W/M

### ALP044







PMMA opal matte cover PMMA semi-clear cover PC diffused cover

LED Strip: 2835LED 120LEDs/M, 24W/M

#### ALP017-R5







PMMA opal matte cover PMMA semi-clear cover PC diffused cover

LED Strip, 2835 LED 140LEDs/M, 28W/M

#### **ALP018-R3**







PMMA opal matte cover PMMA semi-clear cover PC diffused cover

LED Strip, 2835 LED 140LEDs/M, 28W/M

#### ALP045-R







PC diffused cover

LED Strip: 2835LED 140LEDs/M, 28W/M

# Aluminum LED Profile

#### ALP046-R







PC diffused cover

LED Strip: 2835LED 140LEDs/M, 28W/M

#### ALP047-R1





3.54"(90mm)

PC diffused cover

LED Strip: 2835LED 210LEDs/M, 42W/M

#### **ALP048-R1**







PC diffused cover

LED Strip: 2835LED 210LEDs/M, 42W/M

#### ALP044-PC-R







PC diffused cover

LED Strip: 2835LED 120LEDs/M, 24W/M

# ALP049-R (www.g.g.),588

PC semi-clear cover PC diffused cover

LED Strip: 2835LED 120LEDs/M, 24W/M

# ALP050



PMMA opal matte cover PMMA semi-clear cover PMMA clear cover PC diffused cover

LED Strip: 2835LED 70LEDs/M, 14W/M

# ALP062



PMMA opal matte cover PMMA semi-clear cover PC diffused cover

LED Strip: 2835LED 70LEDs/M, 14W/M

# ALP3030



Frosted PC cover
LED Strip: 2835LED

# Aluminum LED Profile



PC diffused cover PC semi-clear cover

LED Strip: 2835LED 140LEDs/M, 28W/M





PC diffused cover(milky)
PC semi-clear cover

LED Strip: 2835LED 140LEDs/M, 28W/M





PC diffused cover(milky)
PC semi-clear cover

LED Strip: 2835LED 210LEDs/M, 42W/M





PC Frosted cover LED Strip: 2835LED 140LEDs/M, 28W/M

# **ALP054**