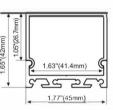

#### **ALP7578**

0.73" (18.5mm)

# 2.95"(75mm) 1.65"(42mm) 1.65"(42mm) 1.22"(31mm) 2.07"(52.5mm)