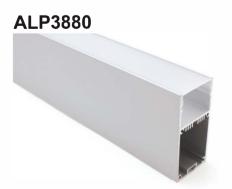

#### ALP047-R1

3.54"(90mm)

PC diffused cover

LED Strip: 2835LED 210LEDs/M, 42W/M