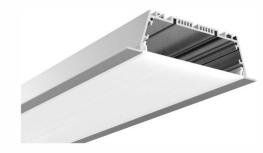

# ALP001-R

PMMA opal matte cover PMMA semi-clear cover PMMA clear cover PC diffused cover

LED Strip: 2835LED 70LEDs/M, 14W/M