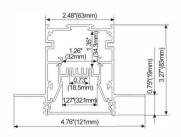

# Aluminum LED Profile

PC diffused cover

LED Strip: 2835LED 120LEDs/M, 24W/M

PC Frosted cover

LED Strip: 3528LED 120LEDs/M, 9.6W/M