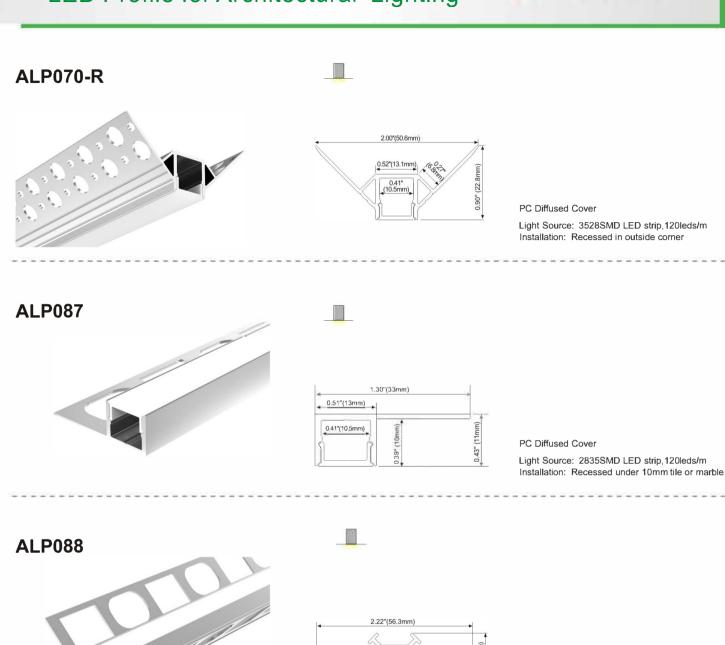

# LED Profile for Architectural Lighting

PC Diffused Cover Light Source: 2835SMD LED strip,120leds/m Installation: Recessed inside corner

For tile or marbles use

PC Diffused Cover

Light Source: 2835SMD LED strip,120leds/m Installation: Recessed in outside corner