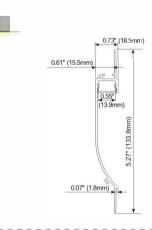

#### **ALP082**

0.07" (1.8mm)

PC Diffused Cover

Light Source:2835SMD LED strip,120leds/m Installation:Recessed in 5/8" drywall