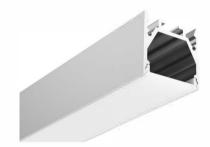

### ALP002-RL

PMMA opal matte cover PMMA semi-clear cover PMMA clear cover 60 degrees

LED Strip: 2835LED 70LEDs/M, 14W/M