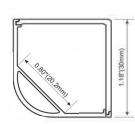

#### **ALP082**

0.07" (1.8mm)

PC Diffused Cover

Light Source:2835SMD LED strip,120leds/m Installation:Recessed in 5/8" drywall