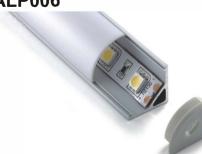

#### ALP006

PMMA opal matte cover PMMA semi-clear cover PC diffused cover

LED Strip: 2835LED 70LEDs/M, 14W/M