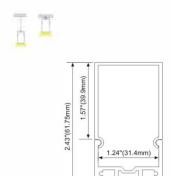

#### ALP047-R1

3.54"(90mm)

PC diffused cover

LED Strip: 2835LED 210LEDs/M, 42W/M