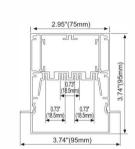

#### **ALP7578**

0.73" (18.5mm)

# 2.95"(75mm) 1.65"(42mm) 1.65"(42mm) 1.22"(31mm) 2.07"(52.5mm)