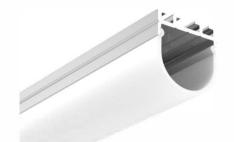

# ALP001-R

PMMA opal matte cover PMMA semi-clear cover PMMA clear cover PC diffused cover

LED Strip: 2835LED 70LEDs/M, 14W/M