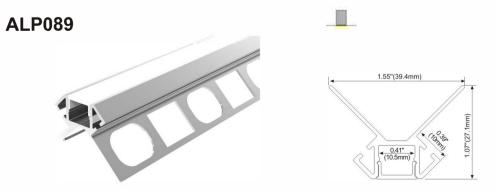

# **ALP081** PC Diffused Cover Light Source: 2835SMD LED strip, 140leds/m, double rows Installation: Recessed in 5/8" drywall **ALP083** PC Diffused Cover Light Source: 2835SMD LED strip, 210leds/m, three rows Installation: Recessed in 5/8" drywall ALP068-R PC Diffused Cover Light Source: 3528SMD LED strip,120leds/m Installation: Recessed in 1/2" drywall ALP069-R PC Diffused Cover