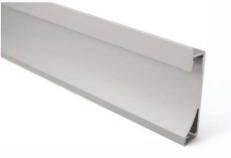

#### ALP024-R

PMMA opal matte cover PMMA semi-clear cover PMMA clear cover PC diffused cover

LED Strip: 2835LED 70LEDs/M. 14W/M