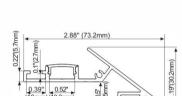

ight Source: 2835SMD LED strip, 210leds/m, three rows Installation: Recessed in 5/8" drywall ALP068-R PC Diffused Cover Light Source: 3528SMD LED strip,120leds/m Installation: Recessed in 1/2" drywall ALP069-R PC Diffused Cover

# LED Profile for Architectural Lighting





PC Diffused Cover Light Source: 2835SMD LED strip,120leds/m Installation: Recessed inside corner

For tile or marbles use



PC Diffused Cover

Light Source: 2835SMD LED strip,120leds/m Installation: Recessed in outside corner

Light Source: 3528SMD LED strip,120leds/m

Installation: Recessed inside corner

# ALP090



PMMA Opal matte cover PMMA semi-clear cover PMMA clear cover PC diffused cover

Light Source: 5730SMD LED strip,60leds/m Installation: surface mounting on 5/8" drywall as cove light

#### **ALP091-E**





PMMA Opal matte cover PMMA semi-clear cover PMMA clear cover PC diffused cover

Light Source: 5730SMD LED strip,60leds/m Installation: surface mounting on 1/2" drywall as cove light

#### **ALP114**





PC Diffused Cover

Light Source: 2835SMD LED strip,120leds/m Installation: surface mounting or suspended Bendble

#### ALP077





PMMA Opal matte cover PMMA semi-clear cover PMMA clear cover PC diffused cover

Light Source: 3528SMD LED strip,60leds/m Installation: suspended inside wardrobe

# LED Profile for Architectural Lighting

#### ALP084





PC Diffused Cover

Light Source: 2835SMD LED strip,120leds/m Installation: Recessed in 5/8" drywall

#### **ALP085**





PC Diffused Cover

Light Source: 2835SMD LED strip,120leds/m Installation: Recessed in 5/8" drywall

#### **ALP086**