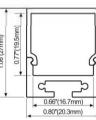

# **ALP027**

PMMA opal matte cover PMMA semi-clear cover PC diffused cover

LED Strip, 2835 LED 140LEDs/M, 28W/M

PMMA opal matte cover PMMA semi-clear cover PC diffused cover

LED Strip, 2835 LED 140LEDs/M, 28W/M