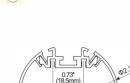

over PC diffused cover

LED strip:5730LED 60LEDs/M,30W/M

#### **ALP8585**





PMMA opal matte cover PMMA semi-clear cover PC diffused cover

LED strip:5730LED 60LEDs/M,30W/M

### ALP5075-C





PC Frosted cover LED Module:2835LED 28W/1.2M

#### ALP6545-C





PC Frosted cover
LED Module:2835 LED
84W/1.2M

# LED Linear Lighting Solution Expert

# ALP6090



PC Frosted Cover LED Module:2835LED

28W/1.2M

#### **ALP60108**





PC Frosted Cover
LED Module:2835LED

28W/1.2M

#### **ALP7575-RL**





Lens: 30/60dgrees, asymmetrical or symmetrical

LED Module:2835LED 42W/1.2M

#### ALP100-WR





PMMA opal matte cover PMMA semi-clear cover PC diffused cover LED strip:5730LED

LED strip:5730LED 60LEDs/M,30W/M

# LED Linear Lighting Solution Expert

# LED Profile for Architectural Lighting







PC Frosted cover LED Module:2835LED 28W/1.2M

#### T100







PC Frosted cover LED Module:2835LED

#### **ALP15023**







PC Frosted cover LED Module:2835LED 84W/1.2M

#### **ALP118**





PMMA opal matte cover PMMA semi-clear cover PC diffused cover

LED Strip, 2835 LED 140LEDs/M, 28W/M

#### **ALP109**





PC Diffused Cover

Light Source: 2835SMD LED strip,120leds/m Installation: Surface Mounting

#### **ALP104**





#### PC Diffused Cover

Light Source: 2835SMD LED strip,120leds/m Installation: Suspended Direct Surface Mounting

#### **ALP106**







#### PC Diffused Cover

Light Source: 2835SMD LED strip,120leds/m Installation: Suspended Direct Surface Mounting

#### **ALP105**





#### PC Diffused Cover

Light Source: 2835SMD LED strip,120leds/m Installation: Recessed

### **