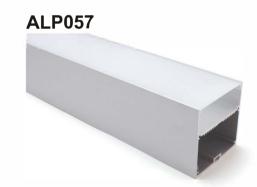

LED Strip: 2835LED 210LEDs/M, 42W/M

PC Frosted cover LED Strip: 2835LED 140LEDs/M, 28W/M

# **ALP054**

PC Diffused Cover

LED Strip: 2835LED 140LEDs/M, 28W/M