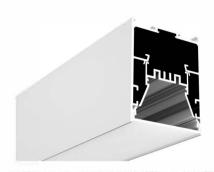

#### ALP100120

#### PC Frosted Cove

Light Source: 2835SMD LED module,three rows led Installation: Suspended Direct Suspended Direct and Indirect Wall Mounting