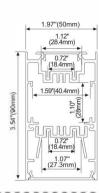

#### ALP047-R1

3.54"(90mm)

PC diffused cover

LED Strip: 2835LED 210LEDs/M, 42W/M