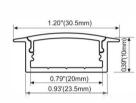

# ALP002-R

PMMA opal matte cover PMMA semi-clear cover PMMA clear cover PC diffused cover

LED Strip: 2835LED 70LEDs/M, 14W/M