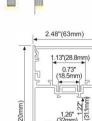

#### **ALP7578**

0.73" (18.5mm)

# 2.95"(75mm) 1.65"(42mm) 1.65"(42mm) 1.22"(31mm) 2.07"(52.5mm)