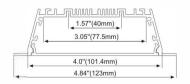

#### ALP047-R1

3.54"(90mm)

PC diffused cover

LED Strip: 2835LED 210LEDs/M, 42W/M