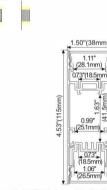

#### ALP047-R1

3.54"(90mm)

PC diffused cover

LED Strip: 2835LED 210LEDs/M, 42W/M

#### ALP6875-D

2.68"(68mm)

PC Frosted cover LED Module:2835LED 28W/1.2M