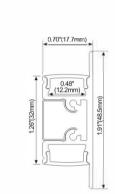

# ALP001-R

PMMA opal matte cover PMMA semi-clear cover PMMA clear cover PC diffused cover

LED Strip: 2835LED 70LEDs/M, 14W/M