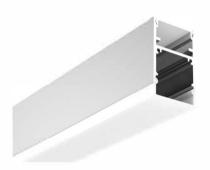

#### ALP047-R1

3.54"(90mm)

PC diffused cover

LED Strip: 2835LED 210LEDs/M, 42W/M