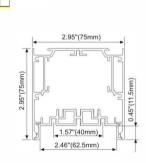

#### **ALP7578**

0.73" (18.5mm)

# 2.95"(75mm) 1.65"(42mm) 1.65"(42mm) 1.22"(31mm) 2.07"(52.5mm)