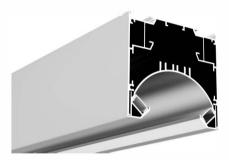

0







PC Frosted Cover LED Module:2835LED 28W/1.2M

#### **ALP7595-UP**







PC Frosted cover LED Module:2835LED 42W/1.2M

LED Module:2835LED 84W/1.2M

#### **ALP6875**







PC Frosted cover LED Module:2835LED 28W/1.2M

#### ALP6875-D





2.68"(68mm)

PC Frosted cover LED Module:2835LED 28W/1.2M

# **LED Linear Lighting Solution Expert**

#### ALP9575-R







PC Frosted cover LED Module:2835LED

42W/1.2M

### **ALP9575-RD**





PC Frosted cover LED Module:2835LED 42W/1.2M

#### **ALP12575**





PC Frosted cover LED Module:2835 LED 54W/1.2M

#### **ALP12335**





PC Frosted cover LED Module:2835LED 54W/1.2M

# LED Linear Lighting Solution Expert

#### ALP059-R





PMMA opal matte cover PMMA semi-clear cover PC diffused cover

LED strip:5730LED 60LEDs/M,30W/M

#### **ALP8585**





PMMA opal matte cover PMMA semi-clear cover PC diffused cover

LED strip:5730LED 60LEDs/M,30W/M

### ALP5075-C





PC Frosted cover LED Module:2835LED 28W/1.2M

#### ALP6545-C





PC Frosted cover
LED Module:2835 LED
84W/1.2M

# LED Linear Lighting Solution Expert

# ALP6090



PC Frosted Cover LED Module:2835LED

28W/1.2M

#### **ALP60108**





PC Frosted Cover
LED Module:2835LED

28W/1.2M

#### **ALP7575-RL**





Lens: 30/60dgrees, asymmetrical or symmetrical

LED Module:2835LED 42W/1.2M

#### ALP100-WR





PMMA opal matte cover PMMA semi-clear cover PC diffused cover LED strip:5730LED

LED strip:5730LED 60LEDs/M,30W/M

# LED Linear Lighting Solution Expert

# LED Profile for Architectural Lighting







PC Frosted cover LED Module:2835LED 28W/1.2M

#### T100







PC Frosted