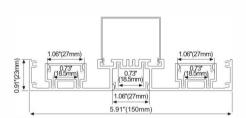

#### **ALP7578**

0.73" (18.5mm)

# 2.95"(75mm) 1.65"(42mm) 1.65"(42mm) 1.22"(31mm) 2.07"(52.5mm)