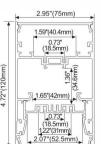

#### **ALP7578**

0.73" (18.5mm)

# 2.95"(75mm) 1.65"(42mm) 1.65"(42mm) 1.22"(31mm) 2.07"(52.5mm)