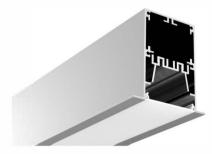

PMMA opal matte cover PMMA semi-clear cover PC diffused cover

LED Strip: 2835LED 140LEDs/M, 28W/M

#### **ALP065-T**











PC diffused cover

LED Strip: 2835LED

#### ALP066









PMMA opal matte cover PMMA semi-clear cover PC diffused cover

LED Strip: 2835LED

# Aluminum LED Profile





PC diffused cover

LED Strip: 2835LED 120LEDs/M, 24W/M







PC Frosted cover

LED Strip: 3528LED 120LEDs/M, 9.6W/M

#### **ALP116**





PC Frosted cover

LED Strip: 3528LED 120LEDs/M, 9.6W/M

#### **ALP117**





PC Frosted cover LED Strip: 3528LED

120LEDs/M, 9.6W/M

# LED Linear Lighting Solution Expert

# ALP5090







PC Frosted Cover LED Module:2835LED 28W/1.2M

#### **ALP7595-UP**







PC Frosted cover LED Module:2835LED 42W/1.2M

LED Module:2835LED 84W/1.2M

#### **ALP6875**







PC Frosted cover LED Module:2835LED 28W/1.2M

#### ALP6875-D





2.68"(68mm)

PC Frosted cover LED Module:2835LED 28W/1.2M

# **LED Linear Lighting Solution Expert**

#### ALP9575-R







PC Frosted cover LED Module:2835LED

42W/1.2M

### **ALP9575-RD**





PC Frosted cover LED Module:2835LED 42W/1.2M

#### **ALP12575**





PC Frosted cover LED Module:2835 LED 54W/1.2M

#### **ALP12335**





PC Frosted cover LED Module:2835LED 54W/1.2M

# LED Linear Lighting Solution Expert

#### ALP059-R





PMMA opal matte cover PMMA semi-clear cover PC diffused cover

LED strip:5730LED 60LEDs/M,30W/M

#### **ALP8585**





PMMA opal matte cover PMMA semi-clear cover PC diffused cover

LED strip:5730LED 60LEDs/M,30W/M

### ALP5075-C





PC Frosted cover LED Module:2835LED 28W/1.2M

#### ALP6