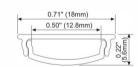

069-R PC Diffused Cover

# LED Profile for Architectural Lighting





PC Diffused Cover Light Source: 2835SMD LED strip,120leds/m Installation: Recessed inside corner

For tile or marbles use



PC Diffused Cover

Light Source: 2835SMD LED strip,120leds/m Installation: Recessed in outside corner

Light Source: 3528SMD LED strip,120leds/m

Installation: Recessed inside corner

# ALP090



PMMA Opal matte cover PMMA semi-clear cover PMMA clear cover PC diffused cover

Light Source: 5730SMD LED strip,60leds/m Installation: surface mounting on 5/8" drywall as cove light

#### **ALP091-E**





PMMA Opal matte cover PMMA semi-clear cover PMMA clear cover PC diffused cover

Light Source: 5730SMD LED strip,60leds/m Installation: surface mounting on 1/2" drywall as cove light

#### **ALP114**





PC Diffused Cover

Light Source: 2835SMD LED strip,120leds/m Installation: surface mounting or suspended Bendble

#### ALP077





PMMA Opal matte cover PMMA semi-clear cover PMMA clear cover PC diffused cover

Light Source: 3528SMD LED strip,60leds/m Installation: suspended inside wardrobe

# LED Profile for Architectural Lighting

#### ALP084





PC Diffused Cover

Light Source: 2835SMD LED strip,120leds/m Installation: Recessed in 5/8" drywall

#### **ALP085**





PC Diffused Cover

Light Source: 2835SMD LED strip,120leds/m Installation: Recessed in 5/8" drywall

#### **ALP086**





PC Diffused Cover

Light Source:2835SMD LED strip,120leds/m Installation:Recessed in 5/8" drywall

#### **ALP082**





0.07" (1.8mm)

PC Diffused Cover

Light Source:2835SMD LED strip,120leds/m Install