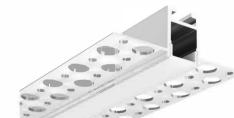

#### **ALP7578**

0.73" (18.5mm)

# 2.95"(75mm) 1.65"(42mm) 1.65"(42mm) 1.22"(31mm) 2.07"(52.5mm)