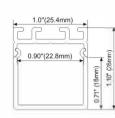

# ALP001-R

PMMA opal matte cover PMMA semi-clear cover PMMA clear cover PC diffused cover

LED Strip: 2835LED 70LEDs/M, 14W/M