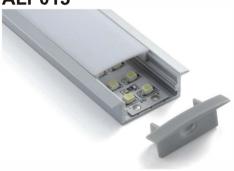

# ALP001-R

PMMA opal matte cover PMMA semi-clear cover PMMA clear cover PC diffused cover

LED Strip: 2835LED 70LEDs/M, 14W/M