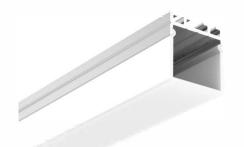

# ALP001-R

PMMA opal matte cover PMMA semi-clear cover PMMA clear cover PC diffused cover

LED Strip: 2835LED 70LEDs/M, 14W/M

# ALP002-R

PMMA opal matte cover PMMA semi-clear cover PMMA clear cover PC diffused cover

LED Strip: 2835LED 70LEDs/M, 14W/M

#### ALP003-R

PMMA opal matte cover PMMA semi-clear cover PMMA clear cover PC diffused cover

LED Strip: 2835LED 70LEDs/M, 14W/M

#### ALP004-R

PMMA opal matte cover PMMA semi-clear cover PMMA clear cover PC diffused cover

LED Strip: 2835LED 70LEDs/M, 14W/M

#### ALP024-R

PMMA opal matte cover PMMA semi-clear cover PMMA clear cover PC diffused cover

LED Strip: 2835LED 70LEDs/M. 14W/M

# ALP050

PMMA opal matte cover PMMA semi-clear cover PMMA clear cover PC diffused cover

LED Strip: 2835LED 70LEDs/M, 14W/M