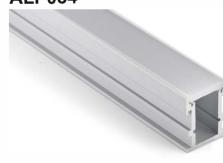

#### ALP004-R

PMMA opal matte cover PMMA semi-clear cover PMMA clear cover PC diffused cover

LED Strip: 2835LED 70LEDs/M, 14W/M