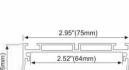

#### **ALP7578**

0.73" (18.5mm)

# 2.95"(75mm) 1.65"(42mm) 1.65"(42mm) 1.22"(31mm) 2.07"(52.5mm)