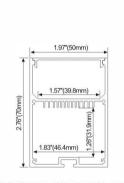

# ALP050

PMMA opal matte cover PMMA semi-clear cover PMMA clear cover PC diffused cover

LED Strip: 2835LED 70LEDs/M, 14W/M