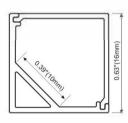

#### ALP004-R

PMMA opal matte cover PMMA semi-clear cover PMMA clear cover PC diffused cover

LED Strip: 2835LED 70LEDs/M, 14W/M