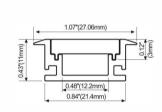

ofile

# ALP035





PC diffused cover

LED Strip: 3528LED 120LEDs/M, 9.6W/M

# ALP073







PC Frosted Cover

LED Strip: 3528LED 120LEDs/M, 9.6W/M

#### **ALP025**







Rigid LED light bar

#### ALP026







Rigid LED light bar

# **ALP027**





PMMA opal matte cover PMMA semi-clear cover PC diffused cover

LED Strip, 2835 LED 140LEDs/M, 28W/M







PMMA opal matte cover PMMA semi-clear cover PC diffused cover

LED Strip, 2835 LED 140LEDs/M, 28W/M

# **ALP029**





PC diffused cover

LED Strip, 2835 LED 140LEDs/M, 28W/M







PMMA opal matte cover PMMA semi-clear cover PC diffused cover

LED Strip, 2835 LED 140LEDs/M, 28W/M

# Aluminum LED Profile

# ALP032







PMMA opal matte cover PMMA semi-clear cover PC diffused cover

LED Strip, 2835 LED 140LEDs/M, 28W/M

#### ALP033







PC diffused cover LED Strip: 2835LED 70LEDs/M, 14W/M

#### ALP034







PC diffused cover

LED Strip: 2835LED 70LEDs/M, 14W/M

#### **ALP043**







PMMA opal matte cover PMMA semi-clear cover PMMA clear cover PC diffused cover

LED Strip: 2835LED 120LEDs/M, 24W/M

### ALP044







PMMA opal matte cover PMMA semi-clear cover PC diffused cover

LED Strip: 2835LED 120LEDs/M, 24W/M

#### ALP017-R5







PMMA opal matte cover PMMA semi-clear cover PC diffused cover

LED Strip, 2835 LED 140LEDs/M, 28W/M

#### **ALP018-R3**







PMMA opal matte cover PMMA semi-clear cover PC diffused cover

LED Strip, 2835 LED 140LEDs/M, 28W/M

#### ALP045-R







PC diffused cover

LED Strip: 2835LED 140LEDs/M, 28W/M

# Aluminum LED Profile

#### ALP046-R







PC diffused cover

LED Strip: 2835LED 14