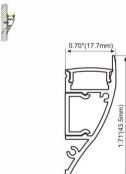

# ALP002-R

PMMA opal matte cover PMMA semi-clear cover PMMA clear cover PC diffused cover

LED Strip: 2835LED 70LEDs/M, 14W/M