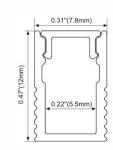

D Strip: 2835LED 140LEDs/M, 28W/M





PC diffused cover(milky)
PC semi-clear cover

LED Strip: 2835LED 140LEDs/M, 28W/M





PC diffused cover(milky)
PC semi-clear cover

LED Strip: 2835LED 210LEDs/M, 42W/M





PC Frosted cover LED Strip: 2835LED 140LEDs/M, 28W/M

# **ALP054**



PC Diffused Cover

LED Strip: 2835LED 140LEDs/M, 28W/M

# **ALP065**











PMMA opal matte cover PMMA semi-clear cover PC diffused cover

LED Strip: 2835LED 140LEDs/M, 28W/M

#### **ALP065-T**











PC diffused cover

LED Strip: 2835LED

#### ALP066









PMMA opal matte cover PMMA semi-clear cover PC diffused cover

LED Strip: 2835LED

# Aluminum LED Profile





PC diffused cover

LED Strip: 2835LED 120LEDs/M, 24W/M







PC Frosted cover

LED Strip: 3528LED 120LEDs/M, 9.6W/M

#### **ALP116**





PC Frosted cover

LED Strip: 3528LED 120LEDs/M, 9.6W/M

#### **ALP117**





PC Frosted cover LED Strip: 3528LED

120LEDs/M, 9.6W/M

# LED Linear Lighting Solution Expert

# ALP5090







PC Frosted Cover LED Module:2835LED 28W/1.2M

#### **ALP7595-UP**







PC Frosted cover LED Module:2835LED 42W/1.2M

LED Module:2835LED 84W/1.2M

#### **ALP6875**







PC Frosted cover LED Module:2835LED 28W/1.2M

#### ALP6875-D





2.68"(68mm)

PC Frosted cover LED Module:2835LED 28W/1.2M

# **LED Linear Lighting Solution Expert**

#### ALP9575-R







PC Frosted cover LED Module:2835LED

42W/1.2M

### **ALP9575-RD**





PC Frosted cover LED Module:2835LED 42W/1.2M

#### **ALP12575**





PC Frosted cover LED Module:2835 LED 54W/1.2M

#### **ALP12335**





PC Frosted cover LED Module:2835LED 5