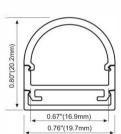

# ALP002-R

PMMA opal matte cover PMMA semi-clear cover PMMA clear cover PC diffused cover

LED Strip: 2835LED 70LEDs/M, 14W/M