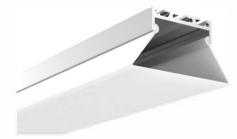

# **ALP081** PC Diffused Cover Light Source: 2835SMD LED strip, 140leds/m, double rows Installation: Recessed in 5/8" drywall **ALP083** PC Diffused Cover Light Source: 2835SMD LED strip, 210leds/m, three rows Installation: Recessed in 5/8" drywall ALP068-R PC Diffused Cover Light Source: 3528SMD LED strip,120leds/m Installation: Recessed in 1/2" drywall ALP069-R PC Diffused Cover