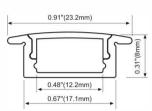

# HAICHANG OPTOTECH CO., LTD.

Add: Rm. 19C, Lockhart Ctr.,301-307 Lockhart Rd., Wan Chai, Hong Kong.

Tel: 86-28-87564796

Email: sales@haichanglight.com Website: www.haichanglight.com

# Catalogue Aluminum LED Profile Kit

# ALP001-R





PMMA opal matte cover PMMA semi-clear cover PMMA clear cover PC diffused cover

LED Strip: 2835LED 70LEDs/M, 14W/M

# ALP002-R





PMMA opal matte cover PMMA semi-clear cover PMMA clear cover PC diffused cover

LED Strip: 2835LED 70LEDs/M, 14W/M

### ALP002-RL







PMMA opal matte cover PMMA semi-clear cover PMMA clear cover 60 degrees

LED Strip: 2835LED 70LEDs/M, 14W/M

### ALP004-RL







PMMA opal matte cover PMMA semi-clear cover PMMA clear cover 30 degrees

LED Strip: 2835LED 70LEDs/M, 14W/M

# Aluminum LED Profile

#### ALP003-R







PMMA opal matte cover PMMA semi-clear cover PMMA clear cover PC diffused cover

LED Strip: 2835LED 70LEDs/M, 14W/M

#### ALP004-R







PMMA opal matte cover PMMA semi-clear cover PMMA clear cover PC diffused cover

LED Strip: 2835LED 70LEDs/M,