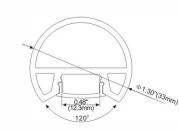

#### ALP047-R1

3.54"(90mm)

PC diffused cover

LED Strip: 2835LED 210LEDs/M, 42W/M