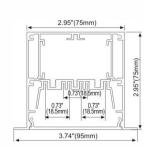

#### **ALP7578**

0.73" (18.5mm)

# 2.95"(75mm) 1.65"(42mm) 1.65"(42mm) 1.22"(31mm) 2.07"(52.5mm)