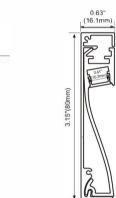

2835LED

# Aluminum LED Profile



PC diffused cover PC semi-clear cover

LED Strip: 2835LED 140LEDs/M, 28W/M





PC diffused cover(milky)
PC semi-clear cover

LED Strip: 2835LED 140LEDs/M, 28W/M





PC diffused cover(milky)
PC semi-clear cover

LED Strip: 2835LED 210LEDs/M, 42W/M





PC Frosted cover LED Strip: 2835LED 140LEDs/M, 28W/M

# **ALP054**



PC Diffused Cover

LED Strip: 2835LED 140LEDs/M, 28W/M

# **ALP065**











PMMA opal matte cover PMMA semi-clear cover PC diffused cover

LED Strip: 2835LED 140LEDs/M, 28W/M

#### **ALP065-T**











PC diffused cover

LED Strip: 2835LED

#### ALP066









PMMA opal matte cover PMMA semi-clear cover PC diffused cover

LED Strip: 2835LED

# Aluminum LED Profile





PC diffused cover

LED Strip: 2835LED 120LEDs/M, 24W/M







PC Frosted cover

LED Strip: 3528LED 120LEDs/M, 9.6W/M

#### **ALP116**





PC Frosted cover

LED Strip: 3528LED 120LEDs/M, 9.6W/M

#### **ALP117**





PC Frosted cover LED Strip: 3528LED

120LEDs/M, 9.6W/M

# LED Linear Lighting Solution Expert

# ALP5090







PC Frosted Cover LED Module:2835LED 28W/1.2M

#### **ALP7595-UP**







PC Frosted cover LED Module:2835LED 42W/1.2M

LED Module:2835LED 84W/1.2M

#### **ALP6875**







PC Frosted cover LED Module:2835LED 28W/1.2M

#### ALP6875-D





2.68"(68mm)

PC Frosted cover LED Module:2835LED 28W/1.2M

# **LED Linear Lighting Solution Expert**

#### ALP9575-R







PC Frosted cover LED Module:2835LED

42W/1.2M

### **ALP9575-RD**





PC Frosted cover LED Module:2835LED 42W/1.2M

#### **ALP12575**





PC Frosted cover LED Module:28