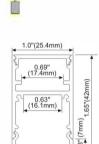

er LED Module:2835LED 84W/1.2M

#### **ALP118**





PMMA opal matte cover PMMA semi-clear cover PC diffused cover

LED Strip, 2835 LED 140LEDs/M, 28W/M

#### **ALP109**





PC Diffused Cover

Light Source: 2835SMD LED strip,120leds/m Installation: Surface Mounting

#### **ALP104**





#### PC Diffused Cover

Light Source: 2835SMD LED strip,120leds/m Installation: Suspended Direct Surface Mounting

#### **ALP106**







#### PC Diffused Cover

Light Source: 2835SMD LED strip,120leds/m Installation: Suspended Direct Surface Mounting

#### **ALP105**





#### PC Diffused Cover

Light Source: 2835SMD LED strip,120leds/m Installation: Recessed

### **ALP107**







PC Diffused Cover

Light Source: 2835SMD LED strip,120leds/m Installation: Suspended Direct and Indirect

#### **ALP108**





PC Diffused Cover

Light Source: 2835SMD LED strip,120leds/m Installation: Suspended Direct and Indirect

#### **ALP110-S**





PC Diffused Cover

Light Source: 2835SMD LED strip,120leds/m Installation: Recessed in drywall

#### ALP110-R





PC Diffused Cover

Light Source: 2835SMD LED strip,120leds/m Installation: Recessed in drywall

# LED Profile for Architectural Lighting

#### **ALP111-S**







PC Diffused Cover

Light Source: 2835SMD LED strip,120leds/m

Installation: Surface Mounting

#### ALP111-R







PC Diffused Cover

Light Source: 2835SMD LED strip,120leds/m Installation: Surface Mounting

#### **ALP079**





PC Diffused Cover

Light Source: 2835SMD LED strip,120leds/m Installation: Recessed in 5/8" drywall

#### **ALP080**





Light Source: 2835SMD LED strip,120leds/