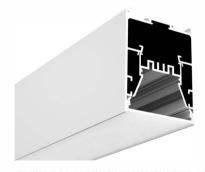

ight Source: 2835SMD LED strip,120leds/m Installation: Recessed in 5/8" drywall

#### **ALP085**





PC Diffused Cover

Light Source: 2835SMD LED strip,120leds/m Installation: Recessed in 5/8" drywall

#### **ALP086**





PC Diffused Cover

Light Source:2835SMD LED strip,120leds/m Installation:Recessed in 5/8" drywall

#### **ALP082**





0.07" (1.8mm)

PC Diffused Cover

Light Source:2835SMD LED strip,120leds/m Installation:Recessed in 5/8" drywall

#### ALP3875-R





#### PC Frosted Cover

Light Source: 2835SMD LED module,double rows Installation: Surface Mounting Direct Suspended Direct Wall Mounting

#### **ALP38115**





#### PC Frosted Cover

Light Source: 2835SMD LED module,double rows Installation: Suspended Direct Suspended Direct and Indirect Wall Mounting

#### ALP5075-R1







#### PC Frosted Cover

Light Source: 2835SMD LED module,double rows Installation: Surface Mounting Direct Suspended Direct Wall Mounting

#### **ALP50120**





#### PC Frosted Cover

Light Source: 2835SMD LED module,double rows Installation: Suspended Direct Suspended Direct and Indirect Wall Mounting

# LED Profile for Architectural Lighting

#### **ALP6380**





#### PC Frosted Cover

Light Source: 2835SMD LED module,double rows Installation: Surface Mounting Direct Suspended Direct Wall Mounting

#### **ALP63120**





#### PC Frosted Cover

Light Source: 2835SMD LED module,double rows Installation: Suspended Direct Suspended Direct and Indirect Wall Mounting

#### **ALP7578**





0.73" (18.5mm)

# 2.95"(75mm) 1.65"(42mm) 1.65"(42mm) 1.22"(31mm) 2.07"(52.5mm)

#### PC Frosted C