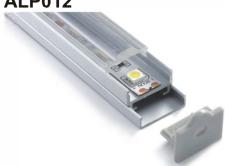

#### ALP012

PMMA clear cover (lens,45 degrees)

LED Strip: 2835LED 120LEDs/M, 24W/M