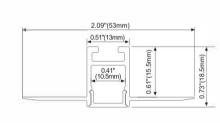

#### **ALP7578**

0.73" (18.5mm)

# 2.95"(75mm) 1.65"(42mm) 1.65"(42mm) 1.22"(31mm) 2.07"(52.5mm)