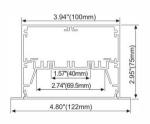

### ALP10078

#### PC Frosted Cover

Light Source: 2835SMD LED module,three rows led Installation: Surface Mounting Direct Suspended Direct Wall Mounting