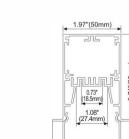

#### ALP047-R1

3.54"(90mm)

PC diffused cover

LED Strip: 2835LED 210LEDs/M, 42W/M