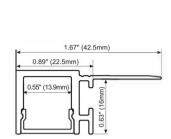

#### **ALP082**

0.07" (1.8mm)

PC Diffused Cover

Light Source:2835SMD LED strip,120leds/m Installation:Recessed in 5/8" drywall