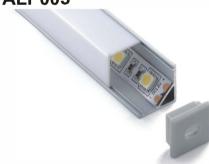

#### ALP003-R

PMMA opal matte cover PMMA semi-clear cover PMMA clear cover PC diffused cover

LED Strip: 2835LED 70LEDs/M, 14W/M