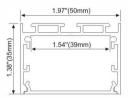

# ALP001-R

PMMA opal matte cover PMMA semi-clear cover PMMA clear cover PC diffused cover

LED Strip: 2835LED 70LEDs/M, 14W/M