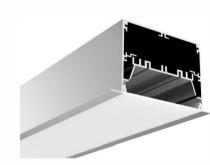

### ALP10078

#### PC Frosted Cover

Light Source: 2835SMD LED module,three rows led Installation: Surface Mounting Direct Suspended Direct Wall Mounting