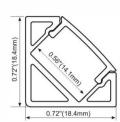

M

### ALP002-RL







PMMA opal matte cover PMMA semi-clear cover PMMA clear cover 60 degrees

LED Strip: 2835LED 70LEDs/M, 14W/M

### ALP004-RL







PMMA opal matte cover PMMA semi-clear cover PMMA clear cover 30 degrees

LED Strip: 2835LED 70LEDs/M, 14W/M

# Aluminum LED Profile

#### ALP003-R







PMMA opal matte cover PMMA semi-clear cover PMMA clear cover PC diffused cover

LED Strip: 2835LED 70LEDs/M, 14W/M

#### ALP004-R







PMMA opal matte cover PMMA semi-clear cover PMMA clear cover PC diffused cover

LED Strip: 2835LED 70LEDs/M, 14W/M

#### **ALP005**







PMMA opal matte cover PMMA semi-clear cover

LED Strip: 2835LED 70LEDs/M, 14W/M

#### ALP006







PMMA opal matte cover PMMA semi-clear cover PC diffused cover

LED Strip: 2835LED 70LEDs/M, 14W/M

# ALP007-R

# 7



PMMA opal matte cover PMMA semi-clear cover PMMA clear cover PC diffused cover

LED Strip: 2835LED 70LEDs/M, 14W/M

# ALP008



PMMA opal matte cover PMMA semi-clear cover

LED Strip: 2835LED 70LEDs/M, 14W/M

#### ALP010







PMMA opal matte cover PMMA semi-clear cover

LED Strip: 2835LED 120LEDs/M, 24W/M

#### ALP011







PMMA opal matte cover PMMA semi-clear cover

LED Strip: 2835LED 120LEDs/M, 24W/M

### Aluminum LED Profile

#### ALP012





PMMA clear cover (lens,45 degrees)

LED Strip: 2835LED 120LEDs/M, 24W/M

#### ALP013







PMMA opal matte cover PMMA semi-clear cover PC diffused cover

LED Strip:3528 LED 120 LEDs/M, 9.6W/M

#### **ALP014**







PMMA opal matte cover PMMA semi-clear cover PC diffused cover

LED Strip:3528 LED 120 LEDs/M, 9.6W/M

#### ALP015-R







PMMA