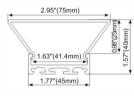

ear cover PMMA clear cover PC diffused cover

LED Strip: 2835LED 70LEDs/M, 14W/M

# ALP062



PMMA opal matte cover PMMA semi-clear cover PC diffused cover

LED Strip: 2835LED 70LEDs/M, 14W/M

# ALP3030



Frosted PC cover
LED Strip: 2835LED

# Aluminum LED Profile



PC diffused cover PC semi-clear cover

LED Strip: 2835LED 140LEDs/M, 28W/M





PC diffused cover(milky)
PC semi-clear cover

LED Strip: 2835LED 140LEDs/M, 28W/M





PC diffused cover(milky)
PC semi-clear cover

LED Strip: 2835LED 210LEDs/M, 42W/M





PC Frosted cover LED Strip: 2835LED 140LEDs/M, 28W/M

# **ALP054**



PC Diffused Cover

LED Strip: 2835LED 140LEDs/M, 28W/M

# **ALP065**











PMMA opal matte cover PMMA semi-clear cover PC diffused cover

LED Strip: 2835LED 140LEDs/M, 28W/M

#### **ALP065-T**











PC diffused cover

LED Strip: 2835LED

#### ALP066









PMMA opal matte cover PMMA semi-clear cover PC diffused cover

LED Strip: 2835LED

# Aluminum LED Profile





PC diffused cover

LED Strip: 2835LED 120LEDs/M, 24W/M







PC Frosted cover

LED Strip: 3528LED 120LEDs/M, 9.6W/M

#### **ALP116**





PC Frosted cover

LED Strip: 3528LED 120LEDs/M, 9.6W/M

#### **ALP117**





PC Frosted cover LED Strip: 3528LED

120LEDs/M, 9.6W/M

# LED Linear Lighting Solution Expert

# ALP5090







PC Frosted Cover LED Module:2835LED 28W/1.2M

#### **ALP7595-UP**







PC Frosted cover LED Module:2835LED 42W/1.2M

LED Module:2835LED 84W/1.2M

#### **ALP6875**







PC Frosted cover LED Module:2835LED 28W/1.2M

#### ALP6875-D





2.68"(68mm)

PC Frosted cover LED Module:2835LED 28W/1.2M

#