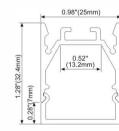

# LED Profile for Architectural Lighting

#### **ALP111-S**

PC Diffused Cover

Light Source: 2835SMD LED strip,120leds/m

Installation: Surface Mounting

#### ALP111-R

PC Diffused Cover

Light Source: 2835SMD LED strip,120leds/m Installation: Surface Mounting