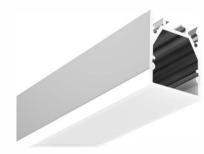

# LED Profile for Architectural Lighting

#### **ALP111-S**

PC Diffused Cover

Light Source: 2835SMD LED strip,120leds/m

Installation: Surface Mounting

#### ALP111-R

PC Diffused Cover

Light Source: 2835SMD LED strip,120leds/m Installation: Surface Mounting