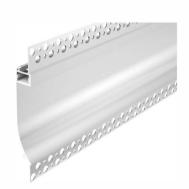

#### **ALP082**

0.07" (1.8mm)

PC Diffused Cover

Light Source:2835SMD LED strip,120leds/m Installation:Recessed in 5/8" drywall