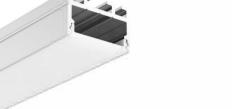

# ALP002-R

PMMA opal matte cover PMMA semi-clear cover PMMA clear cover PC diffused cover

LED Strip: 2835LED 70LEDs/M, 14W/M