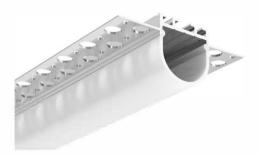

# ALP001-R

PMMA opal matte cover PMMA semi-clear cover PMMA clear cover PC diffused cover

LED Strip: 2835LED 70LEDs/M, 14W/M

# ALP002-R

PMMA opal matte cover PMMA semi-clear cover PMMA clear cover PC diffused cover

LED Strip: 2835LED 70LEDs/M, 14W/M

#### ALP003-R

PMMA opal matte cover PMMA semi-clear cover PMMA clear cover PC diffused cover

LED Strip: 2835LED 70LEDs/M, 14W/M

#### ALP004-R

PMMA opal matte cover PMMA semi-clear cover PMMA clear cover PC diffused cover

LED Strip: 2835LED 70LEDs/M, 14W/M

#### ALP024-R

PMMA opal matte cover PMMA semi-clear cover PMMA clear cover PC diffused cover

LED Strip: 2835LED 70LEDs/M. 14W/M

# ALP050

PMMA opal matte cover PMMA semi-clear cover PMMA clear cover PC diffused cover

LED Strip: 2835LED 70LEDs/M, 14W/M