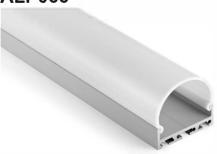

#### **ALP005**

PMMA opal matte cover PMMA semi-clear cover

LED Strip: 2835LED 70LEDs/M, 14W/M