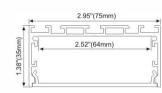

#### **ALP043**







PMMA opal matte cover PMMA semi-clear cover PMMA clear cover PC diffused cover

LED Strip: 2835LED 120LEDs/M, 24W/M

### ALP044







PMMA opal matte cover PMMA semi-clear cover PC diffused cover

LED Strip: 2835LED 120LEDs/M, 24W/M

#### ALP017-R5







PMMA opal matte cover PMMA semi-clear cover PC diffused cover

LED Strip, 2835 LED 140LEDs/M, 28W/M

#### **ALP018-R3**







PMMA opal matte cover PMMA semi-clear cover PC diffused cover

LED Strip, 2835 LED 140LEDs/M, 28W/M

#### ALP045-R







PC diffused cover

LED Strip: 2835LED 140LEDs/M, 28W/M

# Aluminum LED Profile

#### ALP046-R







PC diffused cover

LED Strip: 2835LED 140LEDs/M, 28W/M

#### ALP047-R1





3.54"(90mm)

PC diffused cover

LED Strip: 2835LED 210LEDs/M, 42W/M

#### **ALP048-R1**







PC diffused cover

LED Strip: 2835LED 210LEDs/M, 42W/M

#### ALP044-PC-R







PC diffused cover

LED Strip: 2835LED 120LEDs/M, 24W/M

# ALP049-R (www.g.g.),588

PC semi-clear cover PC diffused cover

LED Strip: 2835LED 120LEDs/M, 24W/M

# ALP050



PMMA opal matte cover PMMA semi-clear cover PMMA clear cover PC diffused cover

LED Strip: 2835LED 70LEDs/M, 14W/M

# ALP062



PMMA opal matte cover PMMA semi-clear cover PC diffused cover

LED Strip: 2835LED 70LEDs/M, 14W/M

# ALP3030



Frosted PC cover
LED Strip: 2835LED

# Aluminum LED Profile



PC diffused cover PC semi-clear cover

LED Strip: 2835LED 140LEDs/M, 28W/M





PC diffused cover(milky)
PC semi-clear cover

LED Strip: 2835LED 140LEDs/M, 28W/M





PC diffused cover(milky)
PC semi-clear cover

LED Strip: 2835LED 210LEDs/M, 4