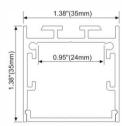

#### ALP047-R1

3.54"(90mm)

PC diffused cover

LED Strip: 2835LED 210LEDs/M, 42W/M