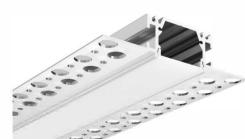

#### **ALP7578**

0.73" (18.5mm)

# 2.95"(75mm) 1.65"(42mm) 1.65"(42mm) 1.22"(31mm) 2.07"(52.5mm)