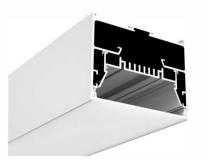

ighting

#### **ALP6380**





#### PC Frosted Cover

Light Source: 2835SMD LED module,double rows Installation: Surface Mounting Direct Suspended Direct Wall Mounting

#### **ALP63120**





#### PC Frosted Cover

Light Source: 2835SMD LED module,double rows Installation: Suspended Direct Suspended Direct and Indirect Wall Mounting

#### **ALP7578**





0.73" (18.5mm)

# 2.95"(75mm) 1.65"(42mm) 1.65"(42mm) 1.22"(31mm) 2.07"(52.5mm)

#### PC Frosted Cover

Light Source: 2835SMD LED module,three rows led Installation: Surface Mounting Direct Suspended Direct Wall Mounting

#### **ALP75120**







#### PC Frosted Cover

Light Source: 2835SMD LED module,three rows led Installation: Suspended Direct Suspended Direct and Indirect Wall Mounting

# **LED Linear Lighting System**

### ALP10078





#### PC Frosted Cover

Light Source: 2835SMD LED module,three rows led Installation: Surface Mounting Direct Suspended Direct Wall Mounting

#### ALP100120





#### PC Frosted Cove

Light Source: 2835SMD LED module,three rows led Installation: Suspended Direct Suspended Direct and Indirect Wall Mounting

#### **ALP078**





#### C Semi Clear Cover

Light Source: 5730SMD LED strip,60leds/m Installation: surface mounting on 1/2" drywall Indirect Light

### **ALP12083**





#### PC Frosted Cover

Light Source: 2835 rigid SMD LED module,double rows Installation: recessed on 5/8" drywall

### LS30 LED Linear Lighting System





Optional Light Inserts



Reflector:15°, 30°, 45°

PC Frosted Cover

Blind Cover