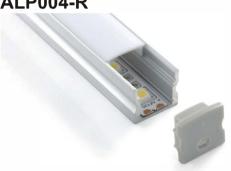

#### ALP004-R

PMMA opal matte cover PMMA semi-clear cover PMMA clear cover PC diffused cover

LED Strip: 2835LED 70LEDs/M, 14W/M