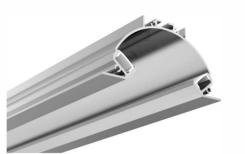

# ALP001-R

PMMA opal matte cover PMMA semi-clear cover PMMA clear cover PC diffused cover

LED Strip: 2835LED 70LEDs/M, 14W/M