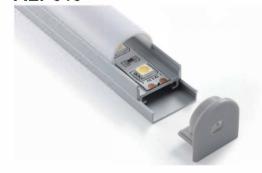

# ALP001-R

PMMA opal matte cover PMMA semi-clear cover PMMA clear cover PC diffused cover

LED Strip: 2835LED 70LEDs/M, 14W/M