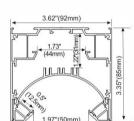

PC Frosted Cover LED Module:2835LED 28W/1.2M

#### **ALP7595-UP**







PC Frosted cover LED Module:2835LED 42W/1.2M

LED Module:2835LED 84W/1.2M

#### **ALP6875**







PC Frosted cover LED Module:2835LED 28W/1.2M

#### ALP6875-D





2.68"(68mm)

PC Frosted cover LED Module:2835LED 28W/1.2M

# **LED Linear Lighting Solution Expert**

#### ALP9575-R







PC Frosted cover LED Module:2835LED

42W/1.2M

### **ALP9575-RD**





PC Frosted cover LED Module:2835LED 42W/1.2M

#### **ALP12575**





PC Frosted cover LED Module:2835 LED 54W/1.2M

#### **ALP12335**





PC Frosted cover LED Module:2835LED 54W/1.2M

# LED Linear Lighting Solution Expert

#### ALP059-R





PMMA opal matte cover PMMA semi-clear cover PC diffused cover

LED strip:5730LED 60LEDs/M,30W/M

#### **ALP8585**





PMMA opal matte cover PMMA semi-clear cover PC diffused cover

LED strip:5730LED 60LEDs/M,30W/M

### ALP5075-C





PC Frosted cover LED Module:2835LED 28W/1.2M

#### ALP6545-C





PC Frosted cover
LED Module:2835 LED
84W/1.2M

# LED Linear Lighting Solution Expert

# ALP6090



PC Frosted Cover LED Module:2835LED

28W/1.2M

#### **ALP60108**





PC Frosted Cover
LED Module:2835LED

28W/1.2M

#### **ALP7575-RL**





Lens: 30/60dgrees, asymmetrical or symmetrical

LED Module:2835LED 42W/1.2M

#### ALP100-WR





PMMA opal matte cover PMMA semi-clear cover PC diffused cover LED strip:5730LED

LED strip:5730LED 60LEDs/M,30W/M

# LED Linear Lighting Solution Expert

# LED Profile for Architectural Lighting







PC Frosted cover LED Module:2835LED 28W/1.2M

#### T100







PC Frosted co