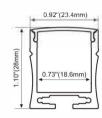

# ALP002-R

PMMA opal matte cover PMMA semi-clear cover PMMA clear cover PC diffused cover

LED Strip: 2835LED 70LEDs/M, 14W/M