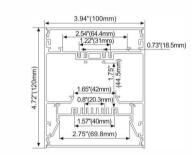

ting

#### **ALP63120**





#### PC Frosted Cover

Light Source: 2835SMD LED module,double rows Installation: Suspended Direct Suspended Direct and Indirect Wall Mounting

#### **ALP7578**





0.73" (18.5mm)

# 2.95"(75mm) 1.65"(42mm) 1.65"(42mm) 1.22"(31mm) 2.07"(52.5mm)

#### PC Frosted Cover

Light Source: 2835SMD LED module,three rows led Installation: Surface Mounting Direct Suspended Direct Wall Mounting

#### **ALP75120**







#### PC Frosted Cover

Light Source: 2835SMD LED module,three rows led Installation: Suspended Direct Suspended Direct and Indirect Wall Mounting

# **LED Linear Lighting System**

### ALP10078





#### PC Frosted Cover

Light Source: 2835SMD LED module,three rows led Installation: Surface Mounting Direct Suspended Direct Wall Mounting

#### ALP100120





#### PC Frosted Cove

Light Source: 2835SMD LED module,three rows led Installation: Suspended Direct Suspended Direct and Indirect Wall Mounting

#### **ALP078**





#### C Semi Clear Cover

Light Source: 5730SMD LED strip,60leds/m Installation: surface mounting on 1/2" drywall Indirect Light

### **ALP12083**





#### PC Frosted Cover

Light Source: 2835 rigid SMD LED module,double rows Installation: recessed on 5/8" drywall

### LS30 LED Linear Lighting System





Optional Light Inserts



Reflector:15°, 30°, 45°

PC Frosted Cover

Blind Cover