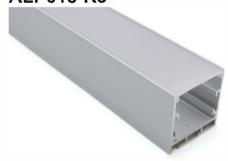

#### ALP017-R5

PMMA opal matte cover PMMA semi-clear cover PC diffused cover

LED Strip, 2835 LED 140LEDs/M, 28W/M