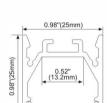

### ALP004-RL

PMMA opal matte cover PMMA semi-clear cover PMMA clear cover 30 degrees

LED Strip: 2835LED 70LEDs/M, 14W/M