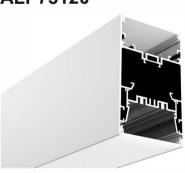

#### **ALP7578**

0.73" (18.5mm)

# 2.95"(75mm) 1.65"(42mm) 1.65"(42mm) 1.22"(31mm) 2.07"(52.5mm)