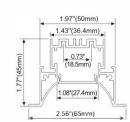

#### ALP047-R1

3.54"(90mm)

PC diffused cover

LED Strip: 2835LED 210LEDs/M, 42W/M