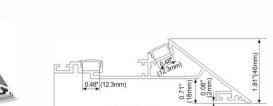

120leds/m Installation: Recessed in 5/8" drywall

# **ALP081** PC Diffused Cover Light Source: 2835SMD LED strip, 140leds/m, double rows Installation: Recessed in 5/8" drywall **ALP083** PC Diffused Cover Light Source: 2835SMD LED strip, 210leds/m, three rows Installation: Recessed in 5/8" drywall ALP068-R PC Diffused Cover Light Source: 3528SMD LED strip,120leds/m Installation: Recessed in 1/2" drywall ALP069-R PC Diffused Cover

# LED Profile for Architectural Lighting





PC Diffused Cover Light Source: 2835SMD LED strip,120leds/m Installation: Recessed inside corner

For tile or marbles use



PC Diffused Cover

Light Source: 2835SMD LED strip,120leds/m Installation: Recessed in outside corner

Light Source: 3528SMD LED strip,120leds/m

Installation: Recessed inside corner

# ALP090



PMMA Opal matte cover PMMA semi-clear cover PMMA clear cover PC diffused cover

Light Source: 5730SMD LED strip,60leds/m Installation: surface mounting on 5/8" drywall as cove light

#### **ALP091-E**





PMMA Opal matte cover PMMA semi-clear cover PMMA clear cover PC diffused cover

Light Source: 5730SMD LED strip,60leds/m Installation: surface mounting on 1/2" drywall as cove light

#### **ALP114**





PC Diffused Cover

Light Source: 2835SMD LED strip,120leds/m Installation: surface mounting or suspended Bendble

#### ALP077





PMMA Opal matte cover PMMA semi-clear cover PMMA clear cover PC diffused cover

Light Source: 3528SMD LED strip,60leds/m Installation: suspended inside wardrobe

# LED Profile for Architectural Lighting

#### ALP084





PC Diffused Cover

Light Source: 283