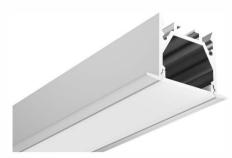

# LED Profile for Architectural Lighting

#### **ALP111-S**

PC Diffused Cover

Light Source: 2835SMD LED strip,120leds/m

Installation: Surface Mounting

#### ALP111-R

PC Diffused Cover

Light Source: 2835SMD LED strip,120leds/m Installation: Surface Mounting