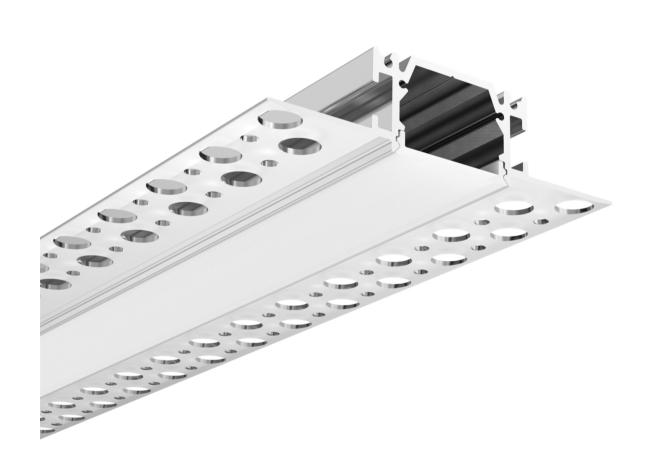

#### **ALP079**

PC Diffused Cover

Light Source: 2835SMD LED strip,120leds/m Installation: Recessed in 5/8" drywall

#### **ALP080**

Light Source: 2835SMD LED strip,120leds/m Installation: Recessed in 5/8" drywall

# **ALP081** PC Diffused Cover Light Source: 2835SMD LED strip, 140leds/m, double rows Installation: Recessed in 5/8" drywall **ALP083** PC Diffused Cover Light Source: 2835SMD LED strip, 210leds/m, three rows Installation: Recessed in 5/8" drywall ALP068-R PC Diffused Cover Light Source: 3528SMD LED strip,120leds/m Installation: Recessed in 1/2" drywall ALP069-R PC Diffused Cover