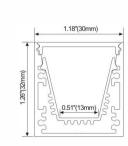

### ALP002-RL

PMMA opal matte cover PMMA semi-clear cover PMMA clear cover 60 degrees

LED Strip: 2835LED 70LEDs/M, 14W/M