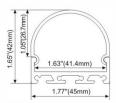

5LED 70LEDs/M, 14W/M

# ALP062



PMMA opal matte cover PMMA semi-clear cover PC diffused cover

LED Strip: 2835LED 70LEDs/M, 14W/M

# ALP3030



Frosted PC cover
LED Strip: 2835LED

# Aluminum LED Profile



PC diffused cover PC semi-clear cover

LED Strip: 2835LED 140LEDs/M, 28W/M





PC diffused cover(milky)
PC semi-clear cover

LED Strip: 2835LED 140LEDs/M, 28W/M





PC diffused cover(milky)
PC semi-clear cover

LED Strip: 2835LED 210LEDs/M, 42W/M





PC Frosted cover LED Strip: 2835LED 140LEDs/M, 28W/M

# **ALP054**



PC Diffused Cover

LED Strip: 2835LED 140LEDs/M, 28W/M

# **ALP065**











PMMA opal matte cover PMMA semi-clear cover PC diffused cover

LED Strip: 2835LED 140LEDs/M, 28W/M

#### **ALP065-T**











PC diffused cover

LED Strip: 2835LED

#### ALP066









PMMA opal matte cover PMMA semi-clear cover PC diffused cover

LED Strip: 2835LED

# Aluminum LED Profile





PC diffused cover

LED Strip: 2835LED 120LEDs/M, 24W/M







PC Frosted cover

LED Strip: 3528LED 120LEDs/M, 9.6W/M

#### **ALP116**





PC Frosted cover

LED Strip: 3528LED 120LEDs/M, 9.6W/M

#### **ALP117**





PC Frosted cover LED Strip: 3528LED

120LEDs/M, 9.6W/M

# LED Linear Lighting Solution Expert

# ALP5090







PC Frosted Cover LED Module:2835LED 28W/1.2M

#### **ALP7595-UP**







PC Frosted cover LED Module:2835LED 42W/1.2M

LED Module:2835LED 84W/1.2M

#### **ALP6875**







PC Frosted cover LED Module:2835LED 28W/1.2M

#### ALP6875-D





2.68"(68mm)

PC Frosted cover LED Module:2835LED 28W/1.2M

# **LED Linear Lighting Solution Expert**

#### ALP9575-R