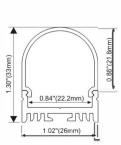

over PC diffused cover

LED Strip: 2835LED 120LEDs/M, 24W/M

### ALP044







PMMA opal matte cover PMMA semi-clear cover PC diffused cover

LED Strip: 2835LED 120LEDs/M, 24W/M

#### ALP017-R5







PMMA opal matte cover PMMA semi-clear cover PC diffused cover

LED Strip, 2835 LED 140LEDs/M, 28W/M

#### **ALP018-R3**







PMMA opal matte cover PMMA semi-clear cover PC diffused cover

LED Strip, 2835 LED 140LEDs/M, 28W/M

#### ALP045-R







PC diffused cover

LED Strip: 2835LED 140LEDs/M, 28W/M

# Aluminum LED Profile

#### ALP046-R







PC diffused cover

LED Strip: 2835LED 140LEDs/M, 28W/M

#### ALP047-R1





3.54"(90mm)

PC diffused cover

LED Strip: 2835LED 210LEDs/M, 42W/M

#### **ALP048-R1**







PC diffused cover

LED Strip: 2835LED 210LEDs/M, 42W/M

#### ALP044-PC-R







PC diffused cover

LED Strip: 2835LED 120LEDs/M, 24W/M

# ALP049-R (www.g.g.),588

PC semi-clear cover PC diffused cover

LED Strip: 2835LED 120LEDs/M, 24W/M

# ALP050



PMMA opal matte cover PMMA semi-clear cover PMMA clear cover PC diffused cover

LED Strip: 2835LED 70LEDs/M, 14W/M

# ALP062



PMMA opal matte cover PMMA semi-clear cover PC diffused cover

LED Strip: 2835LED 70LEDs/M, 14W/M

# ALP3030



Frosted PC cover
LED Strip: 2835LED

# Aluminum LED Profile



PC diffused cover PC semi-clear cover

LED Strip: 2835LED 140LEDs/M, 28W/M





PC diffused cover(milky)
PC semi-clear cover

LED Strip: 2835LED 140LEDs/M, 28W/M





PC diffused cover(milky)
PC semi-clear cover

LED Strip: 2835LED 210LEDs/M, 42W/M





PC Frosted cover LED Strip: 2835LED 140LEDs/M, 28W/M

# **ALP054**