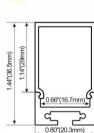

#### ALP047-R1

3.54"(90mm)

PC diffused cover

LED Strip: 2835LED 210LEDs/M, 42W/M

#### ALP6875-D

2.68"(68mm)

PC Frosted cover LED Module:2835LED 28W/1.2M