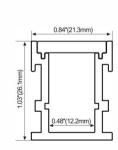

#### ALP047-R1

3.54"(90mm)

PC diffused cover

LED Strip: 2835LED 210LEDs/M, 42W/M

#### ALP6875-D

2.68"(68mm)

PC Frosted cover LED Module:2835LED 28W/1.2M