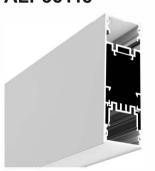

#### ALP017-R5

PMMA opal matte cover PMMA semi-clear cover PC diffused cover

LED Strip, 2835 LED 140LEDs/M, 28W/M