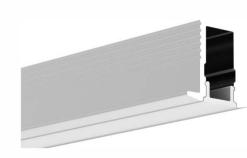

# ALP001-R

PMMA opal matte cover PMMA semi-clear cover PMMA clear cover PC diffused cover

LED Strip: 2835LED 70LEDs/M, 14W/M