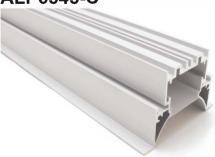

#### ALP047-R1

3.54"(90mm)

PC diffused cover

LED Strip: 2835LED 210LEDs/M, 42W/M