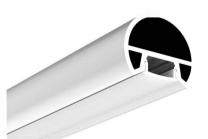

# ALP001-R

PMMA opal matte cover PMMA semi-clear cover PMMA clear cover PC diffused cover

LED Strip: 2835LED 70LEDs/M, 14W/M