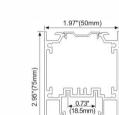

#### **ALP7578**

0.73" (18.5mm)

# 2.95"(75mm) 1.65"(42mm) 1.65"(42mm) 1.22"(31mm) 2.07"(52.5mm)