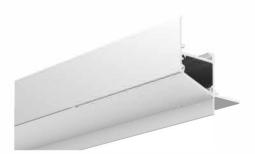

#### ALP3875-R

#### PC Frosted Cover

Light Source: 2835SMD LED module,double rows Installation: Surface Mounting Direct Suspended Direct Wall Mounting