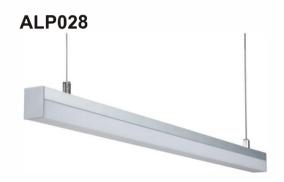

# **ALP027**

PMMA opal matte cover PMMA semi-clear cover PC diffused cover

LED Strip, 2835 LED 140LEDs/M, 28W/M

PMMA opal matte cover PMMA semi-clear cover PC diffused cover

LED Strip, 2835 LED 140LEDs/M, 28W/M