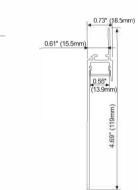

#### **ALP082**

0.07" (1.8mm)

PC Diffused Cover

Light Source:2835SMD LED strip,120leds/m Installation:Recessed in 5/8" drywall