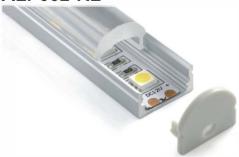

# HAICHANG OPTOTECH CO., LTD.

Add: Rm. 19C, Lockhart Ctr.,301-307 Lockhart Rd., Wan Chai, Hong Kong.

Tel: 86-28-87564796

Email: sales@haichanglight.com Website: www.haichanglight.com

# Catalogue Aluminum LED Profile Kit

# ALP001-R





PMMA opal matte cover PMMA semi-clear cover PMMA clear cover PC diffused cover

LED Strip: 2835LED 70LEDs/M, 14W/M

# ALP002-R





PMMA opal matte cover PMMA semi-clear cover PMMA clear cover PC diffused cover

LED Strip: 2835LED 70LEDs/M, 14W/M

### ALP002-RL







PMMA opal matte cover PMMA semi-clear cover PMMA clear cover 60 degrees

LED Strip: 2835LED 70LEDs/M, 14W/M

### ALP004-RL







PMMA opal matte cover PMMA semi-clear cover PMMA clear cover 30 degrees

LED Strip: 2835LED 70LEDs/M, 14W/M

# Aluminum LED Profile

#### ALP003-R







PMMA opal matte cover PMMA semi-clear cover PMMA clear cover PC diffused cover

LED Strip: 2835LED 70LEDs/M, 14W/M

#### ALP004-R







PMMA opal matte cover PMMA semi-clear cover PMMA clear cover PC diffused cover

LED Strip: 2835LED 70LEDs/M, 14W/M

#### **ALP005**







PMMA opal matte cover PMMA semi-clear cover

LED Strip: 2835LED 70LEDs/M, 14W/M

#### ALP006







PMMA opal matte cover PMMA semi-clear cover PC diffused cover

LED Strip: 2835LED 70LEDs/M, 14W/M

# ALP007-R

# 7



PMMA opal matte