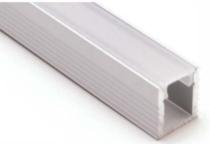

# ALP001-R

PMMA opal matte cover PMMA semi-clear cover PMMA clear cover PC diffused cover

LED Strip: 2835LED 70LEDs/M, 14W/M