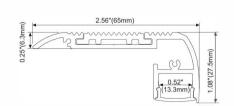

#### **ALP082**

0.07" (1.8mm)

PC Diffused Cover

Light Source:2835SMD LED strip,120leds/m Installation:Recessed in 5/8" drywall