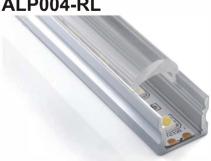

### ALP004-RL

PMMA opal matte cover PMMA semi-clear cover PMMA clear cover 30 degrees

LED Strip: 2835LED 70LEDs/M, 14W/M