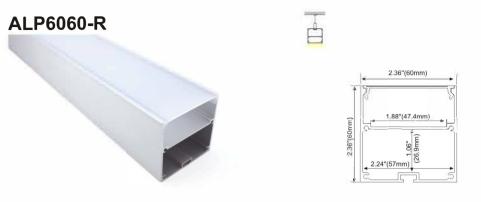

trip: 2835LED 140LEDs/M, 28W/M

# Aluminum LED Profile

#### ALP046-R







PC diffused cover

LED Strip: 2835LED 140LEDs/M, 28W/M

#### ALP047-R1





3.54"(90mm)

PC diffused cover

LED Strip: 2835LED 210LEDs/M, 42W/M

#### **ALP048-R1**







PC diffused cover

LED Strip: 2835LED 210LEDs/M, 42W/M

#### ALP044-PC-R







PC diffused cover

LED Strip: 2835LED 120LEDs/M, 24W/M

# ALP049-R (www.g.g.),588

PC semi-clear cover PC diffused cover

LED Strip: 2835LED 120LEDs/M, 24W/M

# ALP050



PMMA opal matte cover PMMA semi-clear cover PMMA clear cover PC diffused cover

LED Strip: 2835LED 70LEDs/M, 14W/M

# ALP062



PMMA opal matte cover PMMA semi-clear cover PC diffused cover

LED Strip: 2835LED 70LEDs/M, 14W/M

# ALP3030



Frosted PC cover
LED Strip: 2835LED

# Aluminum LED Profile



PC diffused cover PC semi-clear cover

LED Strip: 2835LED 140LEDs/M, 28W/M





PC diffused cover(milky)
PC semi-clear cover

LED Strip: 2835LED 140LEDs/M, 28W/M





PC diffused cover(milky)
PC semi-clear cover

LED Strip: 2835LED 210LEDs/M, 42W/M





PC Frosted cover LED Strip: 2835LED 140LEDs/M, 28W/M

# **ALP054**



PC Diffused Cover

LED Strip: 2835LED 140LEDs/M, 28W/M

# **ALP065**











PMMA opal matte cover PMMA semi-clear cover PC diffused cover

LED Strip: 2835LED 140LEDs/M, 28W/M

#### **ALP065-T**











PC diffused cover

LED Strip: 2835LED

#### ALP066









PMMA opal matte cover PMMA semi-clear cover PC diffused cover

LED Strip: 2835LED

# Aluminum LED Profile





PC diffused cover

LED Strip: 2835LED 120LEDs/M, 24W/M







PC Frosted cover

LED Strip: 352