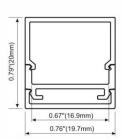

#### ALP011

PMMA opal matte cover PMMA semi-clear cover

LED Strip: 2835LED 120LEDs/M, 24W/M