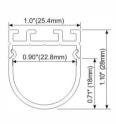

# ALP001-R

PMMA opal matte cover PMMA semi-clear cover PMMA clear cover PC diffused cover

LED Strip: 2835LED 70LEDs/M, 14W/M