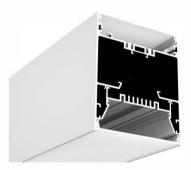

unting

#### **ALP63120**





#### PC Frosted Cover

Light Source: 2835SMD LED module,double rows Installation: Suspended Direct Suspended Direct and Indirect Wall Mounting

#### **ALP7578**





0.73" (18.5mm)

# 2.95"(75mm) 1.65"(42mm) 1.65"(42mm) 1.22"(31mm) 2.07"(52.5mm)

#### PC Frosted Cover

Light Source: 2835SMD LED module,three rows led Installation: Surface Mounting Direct Suspended Direct Wall Mounting

#### **ALP75120**







#### PC Frosted Cover

Light Source: 2835SMD LED module,three rows led Installation: Suspended Direct Suspended Direct and Indirect Wall Mounting

# **LED Linear Lighting System**

### ALP10078





#### PC Frosted Cover

Light Source: 2835SMD LED module,three rows led Installation: Surface Mounting Direct Suspended Direct Wall Mounting

#### ALP100120





#### PC Frosted Cove

Light Source: 2835SMD LED module,three rows led Installation: Suspended Direct Suspended Direct and Indirect Wall Mounting

#### **ALP078**





#### C Semi Clear Cover

Light Source: 5730SMD LED strip,60leds/m Installation: surface mounting on 1/2" drywall Indirect Light

### **ALP12083**





#### PC Frosted Cover

Light Source: 2835 rigid SMD LED module,double rows Installation: recessed on 5/8" drywall

### LS30 LED Linear Lighting System





Optional Light Inserts



Reflector:15°, 30°, 45°

PC Frosted Cover

Blind Cover