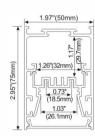

#### **ALP7578**

0.73" (18.5mm)

# 2.95"(75mm) 1.65"(42mm) 1.65"(42mm) 1.22"(31mm) 2.07"(52.5mm)