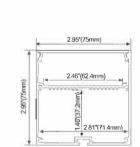

#### **ALP7578**

0.73" (18.5mm)

# 2.95"(75mm) 1.65"(42mm) 1.65"(42mm) 1.22"(31mm) 2.07"(52.5mm)