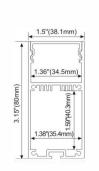

#### ALP047-R1

3.54"(90mm)

PC diffused cover

LED Strip: 2835LED 210LEDs/M, 42W/M