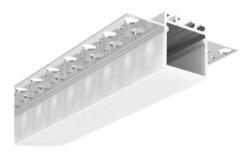

#### **ALP7575-RL**

Lens: 30/60dgrees, asymmetrical or symmetrical

LED Module:2835LED 42W/1.2M