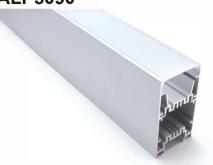

35LED 210LEDs/M, 42W/M





PC Frosted cover LED Strip: 2835LED 140LEDs/M, 28W/M

# **ALP054**



PC Diffused Cover

LED Strip: 2835LED 140LEDs/M, 28W/M

# **ALP065**











PMMA opal matte cover PMMA semi-clear cover PC diffused cover

LED Strip: 2835LED 140LEDs/M, 28W/M

#### **ALP065-T**











PC diffused cover

LED Strip: 2835LED

#### ALP066









PMMA opal matte cover PMMA semi-clear cover PC diffused cover

LED Strip: 2835LED

# Aluminum LED Profile





PC diffused cover

LED Strip: 2835LED 120LEDs/M, 24W/M







PC Frosted cover

LED Strip: 3528LED 120LEDs/M, 9.6W/M

#### **ALP116**





PC Frosted cover

LED Strip: 3528LED 120LEDs/M, 9.6W/M

#### **ALP117**





PC Frosted cover LED Strip: 3528LED

120LEDs/M, 9.6W/M

# LED Linear Lighting Solution Expert

# ALP5090







PC Frosted Cover LED Module:2835LED 28W/1.2M

#### **ALP7595-UP**







PC Frosted cover LED Module:2835LED 42W/1.2M

LED Module:2835LED 84W/1.2M

#### **ALP6875**







PC Frosted cover LED Module:2835LED 28W/1.2M

#### ALP6875-D





2.68"(68mm)

PC Frosted cover LED Module:2835LED 28W/1.2M

# **LED Linear Lighting Solution Expert**

#### ALP9575-R







PC Frosted cover LED Module:2835LED

42W/1.2M

### **ALP9575-RD**





PC Frosted cover LED Module:2835LED 42W/1.2M

#### **ALP12575**





PC Frosted cover LED Module:2835 LED 54W/1.2M

#### **ALP12335**





PC Frosted cover LED Module:2835LED 54W/1.2M

# LED Linear Lighting Solution Expert

#### ALP059-R





PMMA opal matte cover PMMA semi-clear cover PC diffused cover

LED strip:5730LED 60LEDs/M,30W/M

#### **ALP8585**