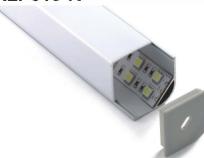

#### **ALP014**

PMMA opal matte cover PMMA semi-clear cover PC diffused cover

LED Strip:3528 LED 120 LEDs/M, 9.6W/M