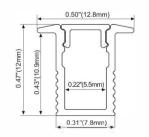

#### ALP047-R1

3.54"(90mm)

PC diffused cover

LED Strip: 2835LED 210LEDs/M, 42W/M

#### ALP6875-D

2.68"(68mm)

PC Frosted cover LED Module:2835LED 28W/1.2M