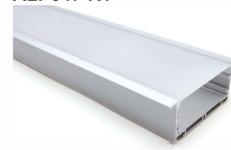

#### ALP047-R1

3.54"(90mm)

PC diffused cover

LED Strip: 2835LED 210LEDs/M, 42W/M