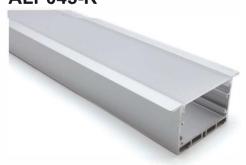

LED Profile

# ALP032







PMMA opal matte cover PMMA semi-clear cover PC diffused cover

LED Strip, 2835 LED 140LEDs/M, 28W/M

#### ALP033







PC diffused cover LED Strip: 2835LED 70LEDs/M, 14W/M

#### ALP034







PC diffused cover

LED Strip: 2835LED 70LEDs/M, 14W/M

#### **ALP043**







PMMA opal matte cover PMMA semi-clear cover PMMA clear cover PC diffused cover

LED Strip: 2835LED 120LEDs/M, 24W/M

### ALP044







PMMA opal matte cover PMMA semi-clear cover PC diffused cover

LED Strip: 2835LED 120LEDs/M, 24W/M

#### ALP017-R5







PMMA opal matte cover PMMA semi-clear cover PC diffused cover

LED Strip, 2835 LED 140LEDs/M, 28W/M

#### **ALP018-R3**







PMMA opal matte cover PMMA semi-clear cover PC diffused cover

LED Strip, 2835 LED 140LEDs/M, 28W/M

#### ALP045-R







PC diffused cover

LED Strip: 2835LED 140LEDs/M, 28W/M

# Aluminum LED Profile

#### ALP046-R







PC diffused cover

LED Strip: 2835LED 140LEDs/M, 28W/M

#### ALP047-R1





3.54"(90mm)

PC diffused cover

LED Strip: 2835LED 210LEDs/M, 42W/M

#### **ALP048-R1**







PC diffused cover

LED Strip: 2835LED 210LEDs/M, 42W/M

#### ALP044-PC-R







PC diffused cover

LED Strip: 2835LED 120LEDs/M, 24W/M

# ALP049-R (www.g.g.),588

PC semi-clear cover PC diffused cover

LED Strip: 2835LED 120LEDs/M, 24W/M

# ALP050



PMMA opal matte cover PMMA semi-clear cover PMMA clear cover PC diffused cover

LED Strip: 2835LED 70LEDs/M, 14W/M

# ALP062



PMMA opal matte cover PMMA semi-clear cover PC diffused cover

LED Strip: 2835LED 70LEDs/M, 14W/M

# ALP3030



Frosted PC cover
LED Strip: 283