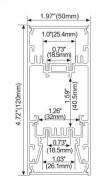

### ALP10078

#### PC Frosted Cover

Light Source: 2835SMD LED module,three rows led Installation: Surface Mounting Direct Suspended Direct Wall Mounting