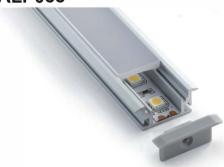

#### **ALP005**

PMMA opal matte cover PMMA semi-clear cover

LED Strip: 2835LED 70LEDs/M, 14W/M