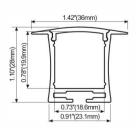

# ALP001-R

PMMA opal matte cover PMMA semi-clear cover PMMA clear cover PC diffused cover

LED Strip: 2835LED 70LEDs/M, 14W/M