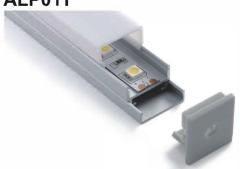

#### ALP011

PMMA opal matte cover PMMA semi-clear cover

LED Strip: 2835LED 120LEDs/M, 24W/M