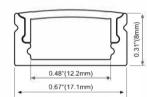

# ALP001-R

PMMA opal matte cover PMMA semi-clear cover PMMA clear cover PC diffused cover

LED Strip: 2835LED 70LEDs/M, 14W/M

# ALP002-R

PMMA opal matte cover PMMA semi-clear cover PMMA clear cover PC diffused cover

LED Strip: 2835LED 70LEDs/M, 14W/M

#### ALP003-R

PMMA opal matte cover PMMA semi-clear cover PMMA clear cover PC diffused cover

LED Strip: 2835LED 70LEDs/M, 14W/M

#### ALP004-R

PMMA opal matte cover PMMA semi-clear cover PMMA clear cover PC diffused cover

LED Strip: 2835LED 70LEDs/M, 14W/M

#### ALP024-R

PMMA opal matte cover PMMA semi-clear cover PMMA clear cover PC diffused cover

LED Strip: 2835LED 70LEDs/M. 14W/M

# ALP050

PMMA opal matte cover PMMA semi-clear cover PMMA clear cover PC diffused cover

LED Strip: 2835LED 70LEDs/M, 14W/M