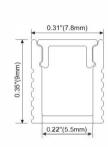

# ALP001-R

PMMA opal matte cover PMMA semi-clear cover PMMA clear cover PC diffused cover

LED Strip: 2835LED 70LEDs/M, 14W/M