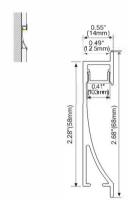

matte cover PMMA semi-clear cover

LED Strip: 2835LED 120LEDs/M, 24W/M

### Aluminum LED Profile

#### ALP012





PMMA clear cover (lens,45 degrees)

LED Strip: 2835LED 120LEDs/M, 24W/M

#### ALP013







PMMA opal matte cover PMMA semi-clear cover PC diffused cover

LED Strip:3528 LED 120 LEDs/M, 9.6W/M

#### **ALP014**







PMMA opal matte cover PMMA semi-clear cover PC diffused cover

LED Strip:3528 LED 120 LEDs/M, 9.6W/M

#### ALP015-R







PMMA opal matte cover PMMA semi-clear cover

LED Strip, 2835 LED 140LEDs/M, 28W/M

# ALP016-R

PMMA opal matte cover PMMA semi-clear cover PC diffused cover

LED Strip, 2835 LED 140LEDs/M, 28W/M

# ALP021





PMMA opal matte cover PMMA semi-clear cover PMMA clear cover PC diffused cover

LED Strip: 2835LED 120LEDs/M, 24W/M

#### ALP023-R2





PC Frosted cover

LED Strip: 3528LED 120LEDs/M, 9.6W/M

#### ALP024-R





PMMA opal matte cover PMMA semi-clear cover PMMA clear cover PC diffused cover

LED Strip: 2835LED 70LEDs/M. 14W/M

# Aluminum LED Profile

# ALP035





PC diffused cover

LED Strip: 3528LED 120LEDs/M, 9.6W/M

# ALP073







PC Frosted Cover

LED Strip: 3528LED 120LEDs/M, 9.6W/M

#### **ALP025**







Rigid LED light bar

#### ALP026







Rigid LED light bar

# **ALP027**





PMMA opal matte cover PMMA semi-clear cover PC diffused cover

LED Strip, 2835 LED 140LEDs/M, 28W/M







PMMA opal matte cover PMMA semi-clear cover PC diffused cover

LED Strip, 2835 LED 140LEDs/M, 28W/M

# **ALP029**





PC diffused cover

LED Strip, 2835 LED 140LEDs/M, 28W/M







PMMA opal matte cover PMMA semi-clear cover PC di