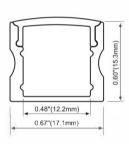

# ALP001-R

PMMA opal matte cover PMMA semi-clear cover PMMA clear cover PC diffused cover

LED Strip: 2835LED 70LEDs/M, 14W/M