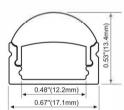

#### **ALP005**

PMMA opal matte cover PMMA semi-clear cover

LED Strip: 2835LED 70LEDs/M, 14W/M

# ALP008

PMMA opal matte cover PMMA semi-clear cover

LED Strip: 2835LED 70LEDs/M, 14W/M

#### ALP010

PMMA opal matte cover PMMA semi-clear cover

LED Strip: 2835LED 120LEDs/M, 24W/M

#### ALP011

PMMA opal matte cover PMMA semi-clear cover

LED Strip: 2835LED 120LEDs/M, 24W/M