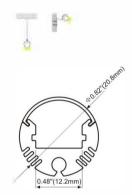

# ALP001-R

PMMA opal matte cover PMMA semi-clear cover PMMA clear cover PC diffused cover

LED Strip: 2835LED 70LEDs/M, 14W/M