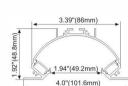

#### **ALP7578**

0.73" (18.5mm)

# 2.95"(75mm) 1.65"(42mm) 1.65"(42mm) 1.22"(31mm) 2.07"(52.5mm)