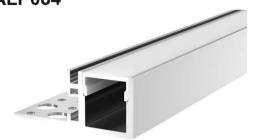

#### ALP004-R

PMMA opal matte cover PMMA semi-clear cover PMMA clear cover PC diffused cover

LED Strip: 2835LED 70LEDs/M, 14W/M