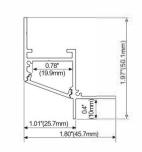

#### ALP3875-R

#### PC Frosted Cover

Light Source: 2835SMD LED module,double rows Installation: Surface Mounting Direct Suspended Direct Wall Mounting