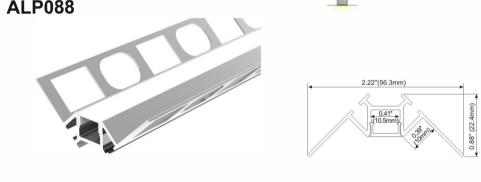

# **ALP081** PC Diffused Cover Light Source: 2835SMD LED strip, 140leds/m, double rows Installation: Recessed in 5/8" drywall **ALP083** PC Diffused Cover Light Source: 2835SMD LED strip, 210leds/m, three rows Installation: Recessed in 5/8" drywall ALP068-R PC Diffused Cover Light Source: 3528SMD LED strip,120leds/m Installation: Recessed in 1/2" drywall ALP069-R PC Diffused Cover