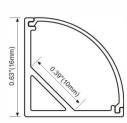

PMMA opal matte cover PMMA semi-clear cover PMMA clear cover PC diffused cover

LED Strip: 2835LED 70LEDs/M, 14W/M

### ALP002-RL







PMMA opal matte cover PMMA semi-clear cover PMMA clear cover 60 degrees

LED Strip: 2835LED 70LEDs/M, 14W/M

### ALP004-RL







PMMA opal matte cover PMMA semi-clear cover PMMA clear cover 30 degrees

LED Strip: 2835LED 70LEDs/M, 14W/M

# Aluminum LED Profile

#### ALP003-R







PMMA opal matte cover PMMA semi-clear cover PMMA clear cover PC diffused cover

LED Strip: 2835LED 70LEDs/M, 14W/M

#### ALP004-R







PMMA opal matte cover PMMA semi-clear cover PMMA clear cover PC diffused cover

LED Strip: 2835LED 70LEDs/M, 14W/M

#### **ALP005**







PMMA opal matte cover PMMA semi-clear cover

LED Strip: 2835LED 70LEDs/M, 14W/M

#### ALP006







PMMA opal matte cover PMMA semi-clear cover PC diffused cover

LED Strip: 2835LED 70LEDs/M, 14W/M

# ALP007-R

# 7



PMMA opal matte cover PMMA semi-clear cover PMMA clear cover PC diffused cover

LED Strip: 2835LED 70LEDs/M, 14W/M

# ALP008



PMMA opal matte cover PMMA semi-clear cover

LED Strip: 2835LED 70LEDs/M, 14W/M

#### ALP010







PMMA opal matte cover PMMA semi-clear cover

LED Strip: 2835LED 120LEDs/M, 24W/M

#### ALP011







PMMA opal matte cover PMMA semi-clear cover

LED Strip: 2835LED 120LEDs/M, 24W/M

### Aluminum LED Profile

#### ALP012





PMMA clear cover (lens,45 degrees)

LED Strip: 2835LED 120LEDs/M, 24W/M

#### ALP013







PMMA opal matte cover PMMA semi-clear cover PC diffused cover

LED Strip:3528 LED 120 LEDs/M, 9.6W/M

#### **ALP014**







PMMA opal