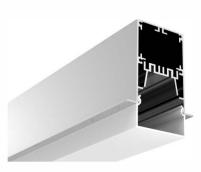

LED Strip: 2835LED 140LEDs/M, 28W/M

#### **ALP065-T**











PC diffused cover

LED Strip: 2835LED

#### ALP066









PMMA opal matte cover PMMA semi-clear cover PC diffused cover

LED Strip: 2835LED

# Aluminum LED Profile





PC diffused cover

LED Strip: 2835LED 120LEDs/M, 24W/M







PC Frosted cover

LED Strip: 3528LED 120LEDs/M, 9.6W/M

#### **ALP116**





PC Frosted cover

LED Strip: 3528LED 120LEDs/M, 9.6W/M

#### **ALP117**





PC Frosted cover LED Strip: 3528LED

120LEDs/M, 9.6W/M

# LED Linear Lighting Solution Expert

# ALP5090







PC Frosted Cover LED Module:2835LED 28W/1.2M

#### **ALP7595-UP**







PC Frosted cover LED Module:2835LED 42W/1.2M

LED Module:2835LED 84W/1.2M

#### **ALP6875**







PC Frosted cover LED Module:2835LED 28W/1.2M

#### ALP6875-D





2.68"(68mm)

PC Frosted cover LED Module:2835LED 28W/1.2M

# **LED Linear Lighting Solution Expert**

#### ALP9575-R







PC Frosted cover LED Module:2835LED

42W/1.2M

### **ALP9575-RD**





PC Frosted cover LED Module:2835LED 42W/1.2M

#### **ALP12575**





PC Frosted cover LED Module:2835 LED 54W/1.2M

#### **ALP12335**





PC Frosted cover LED Module:2835LED 54W/1.2M

# LED Linear Lighting Solution Expert

#### ALP059-R





PMMA opal matte cover PMMA semi-clear cover PC diffused cover

LED strip:5730LED 60LEDs/M,30W/M

#### **ALP8585**





PMMA opal matte cover PMMA semi-clear cover PC diffused cover

LED strip:5730LED 60LEDs/M,30W/M

### ALP5075-C





PC Frosted cover LED Module:2835LED 28W/1.2M

#### ALP6545-C





PC Frosted cover
LED Module:2835 LED
84W/1.2M

# LED Line