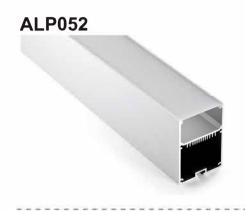

# ALP050

PMMA opal matte cover PMMA semi-clear cover PMMA clear cover PC diffused cover

LED Strip: 2835LED 70LEDs/M, 14W/M