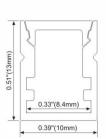

#### ALP047-R1

3.54"(90mm)

PC diffused cover

LED Strip: 2835LED 210LEDs/M, 42W/M

#### ALP6875-D

2.68"(68mm)

PC Frosted cover LED Module:2835LED 28W/1.2M