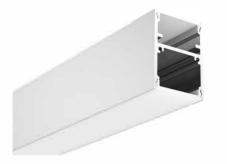

# LED Profile for Architectural Lighting

PC Frosted cover LED Module:2835LED 28W/1.2M