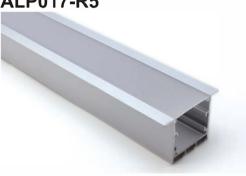

#### ALP017-R5

PMMA opal matte cover PMMA semi-clear cover PC diffused cover

LED Strip, 2835 LED 140LEDs/M, 28W/M