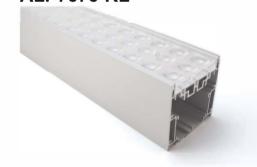

*ALP9575-RD**





PC Frosted cover LED Module:2835LED 42W/1.2M

#### **ALP12575**





PC Frosted cover LED Module:2835 LED 54W/1.2M

#### **ALP12335**





PC Frosted cover LED Module:2835LED 54W/1.2M

# LED Linear Lighting Solution Expert

#### ALP059-R





PMMA opal matte cover PMMA semi-clear cover PC diffused cover

LED strip:5730LED 60LEDs/M,30W/M

#### **ALP8585**





PMMA opal matte cover PMMA semi-clear cover PC diffused cover

LED strip:5730LED 60LEDs/M,30W/M

### ALP5075-C





PC Frosted cover LED Module:2835LED 28W/1.2M

#### ALP6545-C





PC Frosted cover
LED Module:2835 LED
84W/1.2M

# LED Linear Lighting Solution Expert

# ALP6090



PC Frosted Cover LED Module:2835LED

28W/1.2M

#### **ALP60108**





PC Frosted Cover
LED Module:2835LED

28W/1.2M

#### **ALP7575-RL**





Lens: 30/60dgrees, asymmetrical or symmetrical

LED Module:2835LED 42W/1.2M

#### ALP100-WR





PMMA opal matte cover PMMA semi-clear cover PC diffused cover LED strip:5730LED

LED strip:5730LED 60LEDs/M,30W/M

# LED Linear Lighting Solution Expert

# LED Profile for Architectural Lighting







PC Frosted cover LED Module:2835LED 28W/1.2M

#### T100







PC Frosted cover LED Module:2835LED

#### **ALP15023**







PC Frosted cover LED Module:2835LED 84W/1.2M

#### **ALP118**





PMMA opal matte cover PMMA semi-clear cover PC diffused cover

LED Strip, 2835 LED 140LEDs/M, 28W/M

#### **ALP109**





PC Diffused Cover

Light Source: 2835SMD LED strip,120leds/m Installation: Surface Mounting

#### **ALP104**





#### PC Diffused Cover

Light Source: 2835SMD LED strip,120leds/m Ins