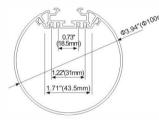

#### **ALP7578**

0.73" (18.5mm)

# 2.95"(75mm) 1.65"(42mm) 1.65"(42mm) 1.22"(31mm) 2.07"(52.5mm)