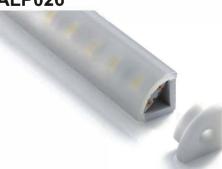

LEDs/M, 9.6W/M

#### ALP015-R







PMMA opal matte cover PMMA semi-clear cover

LED Strip, 2835 LED 140LEDs/M, 28W/M

# ALP016-R

PMMA opal matte cover PMMA semi-clear cover PC diffused cover

LED Strip, 2835 LED 140LEDs/M, 28W/M

# ALP021





PMMA opal matte cover PMMA semi-clear cover PMMA clear cover PC diffused cover

LED Strip: 2835LED 120LEDs/M, 24W/M

#### ALP023-R2





PC Frosted cover

LED Strip: 3528LED 120LEDs/M, 9.6W/M

#### ALP024-R





PMMA opal matte cover PMMA semi-clear cover PMMA clear cover PC diffused cover

LED Strip: 2835LED 70LEDs/M. 14W/M

# Aluminum LED Profile

# ALP035





PC diffused cover

LED Strip: 3528LED 120LEDs/M, 9.6W/M

# ALP073







PC Frosted Cover

LED Strip: 3528LED 120LEDs/M, 9.6W/M

#### **ALP025**







Rigid LED light bar

#### ALP026







Rigid LED light bar

# **ALP027**





PMMA opal matte cover PMMA semi-clear cover PC diffused cover

LED Strip, 2835 LED 140LEDs/M, 28W/M







PMMA opal matte cover PMMA semi-clear cover PC diffused cover

LED Strip, 2835 LED 140LEDs/M, 28W/M

# **ALP029**





PC diffused cover

LED Strip, 2835 LED 140LEDs/M, 28W/M







PMMA opal matte cover PMMA semi-clear cover PC diffused cover

LED Strip, 2835 LED 140LEDs/M, 28W/M

# Aluminum LED Profile

# ALP032







PMMA opal matte cover PMMA semi-clear cover PC diffused cover

LED Strip, 2835 LED 140LEDs/M, 28W/M

#### ALP033







PC diffused cover LED Strip: 2835LED 70LEDs/M, 14W/M

#### ALP034







PC diffused cover

LED Strip: 2835LED 70LEDs/M, 14W/M

#### **ALP043**







PMMA opal matte cover PMMA semi-clear cover PMMA clear