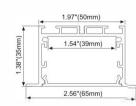

# ALP001-R

PMMA opal matte cover PMMA semi-clear cover PMMA clear cover PC diffused cover

LED Strip: 2835LED 70LEDs/M, 14W/M