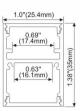

over LED Module:2835LED 28W/1.2M

#### T100







PC Frosted cover LED Module:2835LED

#### **ALP15023**







PC Frosted cover LED Module:2835LED 84W/1.2M

#### **ALP118**





PMMA opal matte cover PMMA semi-clear cover PC diffused cover

LED Strip, 2835 LED 140LEDs/M, 28W/M

#### **ALP109**





PC Diffused Cover

Light Source: 2835SMD LED strip,120leds/m Installation: Surface Mounting

#### **ALP104**





#### PC Diffused Cover

Light Source: 2835SMD LED strip,120leds/m Installation: Suspended Direct Surface Mounting

#### **ALP106**







#### PC Diffused Cover

Light Source: 2835SMD LED strip,120leds/m Installation: Suspended Direct Surface Mounting

#### **ALP105**





#### PC Diffused Cover

Light Source: 2835SMD LED strip,120leds/m Installation: Recessed

### **ALP107**







PC Diffused Cover

Light Source: 2835SMD LED strip,120leds/m Installation: Suspended Direct and Indirect

#### **ALP108**





PC Diffused Cover

Light Source: 2835SMD LED strip,120leds/m Installation: Suspended Direct and Indirect

#### **ALP110-S**





PC Diffused Cover

Light Source: 2835SMD LED strip,120leds/m Installation: Recessed in drywall

#### ALP110-R





PC Diffused Cover

Light Source: 2835SMD LED strip,120leds/m Installation: Recessed in drywall

# LED Profile for Architectural Lighting

#### **ALP111-S**







PC Diffused Cover

Light Source: 2835SMD LED strip,120leds/m

Installation: Surface Mounting

#### ALP111-R







PC Diffused Cover

Light Source: 2835SMD LED strip,120leds/m Installation: Surface Mounting

#### **ALP079**





PC Diffused Cover

Light Source: 28