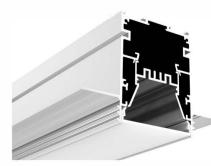

# Aluminum LED Profile

PC diffused cover

LED Strip: 2835LED 120LEDs/M, 24W/M

PC Frosted cover

LED Strip: 3528LED 120LEDs/M, 9.6W/M