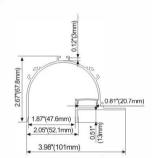

# ALP001-R

PMMA opal matte cover PMMA semi-clear cover PMMA clear cover PC diffused cover

LED Strip: 2835LED 70LEDs/M, 14W/M