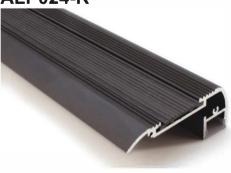

#### ALP024-R

PMMA opal matte cover PMMA semi-clear cover PMMA clear cover PC diffused cover

LED Strip: 2835LED 70LEDs/M. 14W/M