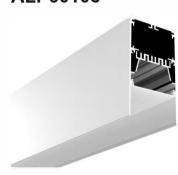

# Aluminum LED Profile

PC diffused cover

LED Strip: 2835LED 120LEDs/M, 24W/M

PC Frosted cover

LED Strip: 3528LED 120LEDs/M, 9.6W/M

#### **ALP116**

PC Frosted cover

LED Strip: 3528LED 120LEDs/M, 9.6W/M