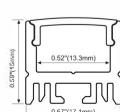

#### ALP047-R1

3.54"(90mm)

PC diffused cover

LED Strip: 2835LED 210LEDs/M, 42W/M